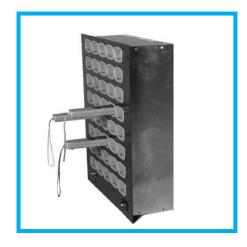

## How is it fitted?

The Tour-Mate units themselves require no fitting as they are "stand alone" units. The charging and programming dock which can also be used as the storage device. We have 2 docks available a 10 way charging unit is free standing where as the 40 way charging unit needs to be fitted to a wall or panel.