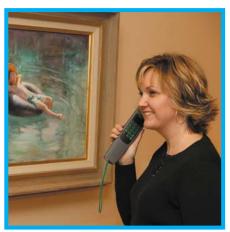

## How does it work?

Visitors walk around the site with the hand held tour guide. Located around the museum site the visitor will see signs with numbers that correspond to audio messages stored on the Tour-Mate. To listen to the message the visitor simply types in the number to activate the message.