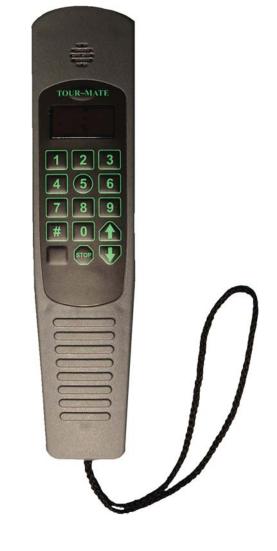

## What is it?

The Tour-Mate is a compact and lightweight audio tour guide that provides personal, interactive audio interpretation for museum, heritage site and attractions visitors.

## How does it work?

Visitors walk around the site with the hand held tour guide. Located around the museum site the visitor will see signs with numbers that correspond to audio messages stored on the Tour-Mate. To listen to the message the visitor simply types in the number to activate the message.