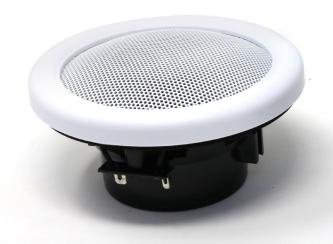

## 4" Waterproof Through Panel Speaker

| Unit Weight                                 | 0.32Kg               |
|---------------------------------------------|----------------------|
| Unit Dimensions                             | 64 x 101.6 x 101.6mm |
| Frequency Response                          | 80Hz - 22KHz         |
| Max Power                                   | 80W                  |
| Impendance                                  | $4\Omega$            |
| IPS Rating                                  | IP66                 |
| Colour Options                              | White, Black         |
| Included                                    |                      |
| 1 x 4" Through Panel Speaker, Fixing Screws |                      |

Colour Options

Available in black or white.

Fitting Hole Dimensions