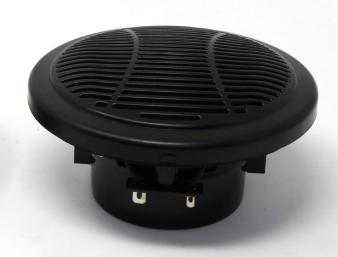

## 4" Waterproof Through Panel Speaker

| Unit Weight                                 | 0.32Kg               |
|---------------------------------------------|----------------------|
| Unit Dimensions                             | 64 x 101.6 x 101.6mm |
| Frequency Response                          | 80Hz - 22KHz         |
| Max Power                                   | 80W                  |
| Impendance                                  | $4\Omega$            |
| IPS Rating                                  | IP66                 |
| Colour Options                              | White, Black         |
| Included                                    |                      |
| 1 x 4" Through Panel Speaker, Fixing Screws |                      |

Colour Options

Available in black or white.

Fitting Hole Dimensions