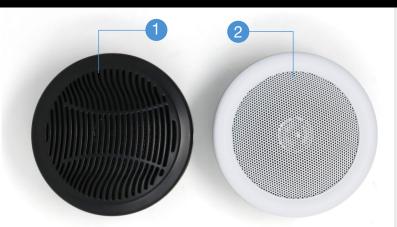

## 4" Waterproof Through Panel Speaker



| Unit Weight                                 | 0.32Kg               |
|---------------------------------------------|----------------------|
| Unit Dimensions                             | 64 x 101.6 x 101.6mm |
| Frequency Response                          | 80Hz - 22KHz         |
| Max Power                                   | 80W                  |
| Impendance                                  | $4\Omega$            |
| IPS Rating                                  | IP66                 |
| Colour Options                              | White, Black         |
| Included                                    |                      |
| 1 x 4" Through Panel Speaker, Fixing Screws |                      |

**Durable** 

The speaker is built from high quality UV stabilised corrosion proof ABS