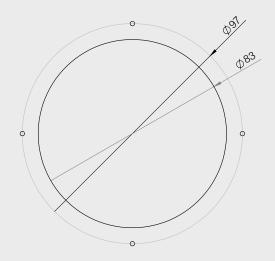

| 80W                  |
| Impendance                                  | $4\Omega$            |
| IPS Rating                                  | IP66                 |
| Colour Options                              | White, Black         |
| Included                                    |                      |
| 1 x 4" Through Panel Speaker, Fixing Screws |                      |

**Durable** 

The speaker is built from high quality UV stabilised corrosion proof ABS plastic, ensuring longevity.

Waterproof

Great for both indoor and outdoor environments.

2 Easy Installation

Designed to fit through a flat surface. The speaker simply requires a hole cut to size. Take the front panel off and secure into place with supplied screws.

Colour Options

Available in black or white.



Fitting Hole Dimensions