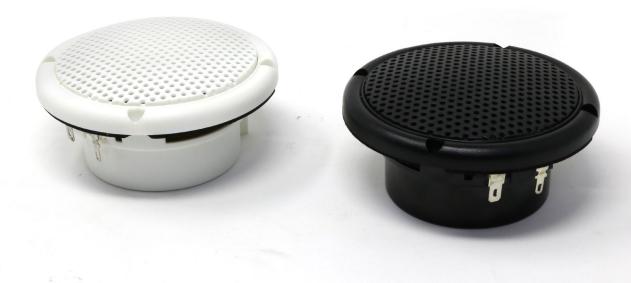

## 3.5" Waterproof Through Panel Speaker

| Unit Weight                                   | 0.24Kg             |
|-----------------------------------------------|--------------------|
| Unit Dimensions                               | 48 x 88.9 x 88.9mm |
| Frequency Response                            | 95Hz - 18KHz       |
| Max Power                                     | 50W                |
| Impendance                                    | $4\Omega$          |
| IP Rating                                     | IP66               |
| Colour Options                                | White, Black       |
| Included                                      |                    |
| 1 x 3.5" Through Panel Speaker, Fixing Screws |                    |

The speaker is built from high quality UV stabilised corrosion proof ABS plastic, ensuring longevity.

## 2 Easy Installation

Designed to fit through a flat surface. The speaker simply requires a hole cut to size. Secure into place with supplied screws.

**Colour Options**Available in black or white.