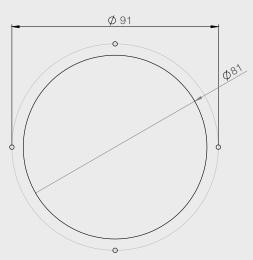

## 3.5" Waterproof Through Panel Speaker

| Unit Weight                                   | 0.24Kg             |
|-----------------------------------------------|--------------------|
| Unit Dimensions                               | 48 x 88.9 x 88.9mm |
| Frequency Response                            | 95Hz - 18KHz       |
| Max Power                                     | 50W                |
| Impendance                                    | $4\Omega$          |
| IP Rating                                     | IP66               |
| Colour Options                                | White, Black       |
| Included                                      |                    |
| 1 x 3.5" Through Panel Speaker, Fixing Screws |                    |

## 2 Easy Installation

Designed to fit through a flat surface. The speaker simply requires a hole cut to size. Secure into place with supplied screws.

**Colour Options**Available in black or white.