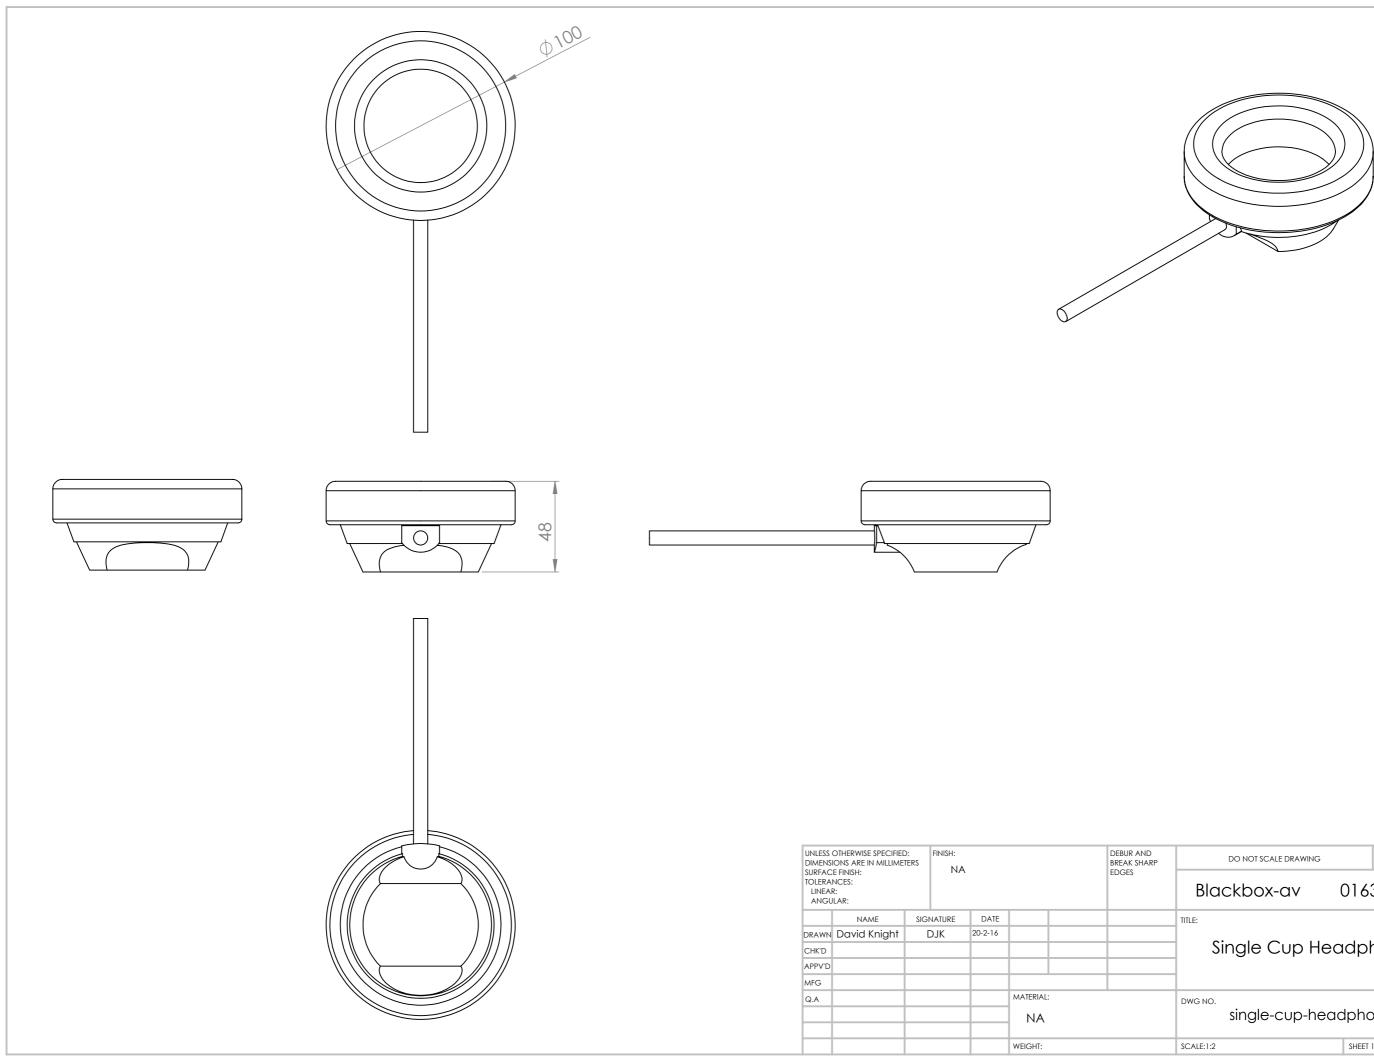

| DO NOT SCALE DRAWING                | REVISION                |    |
|-------------------------------------|-------------------------|----|
| do not scale drawing<br>Blackbox-av |                         |    |
| Blackbox-av                         | 01639 767007            |    |
| Blackbox-av                         | 01639 767007            |    |
| Blackbox-av                         | 01639 767007<br>adphone | A3 |