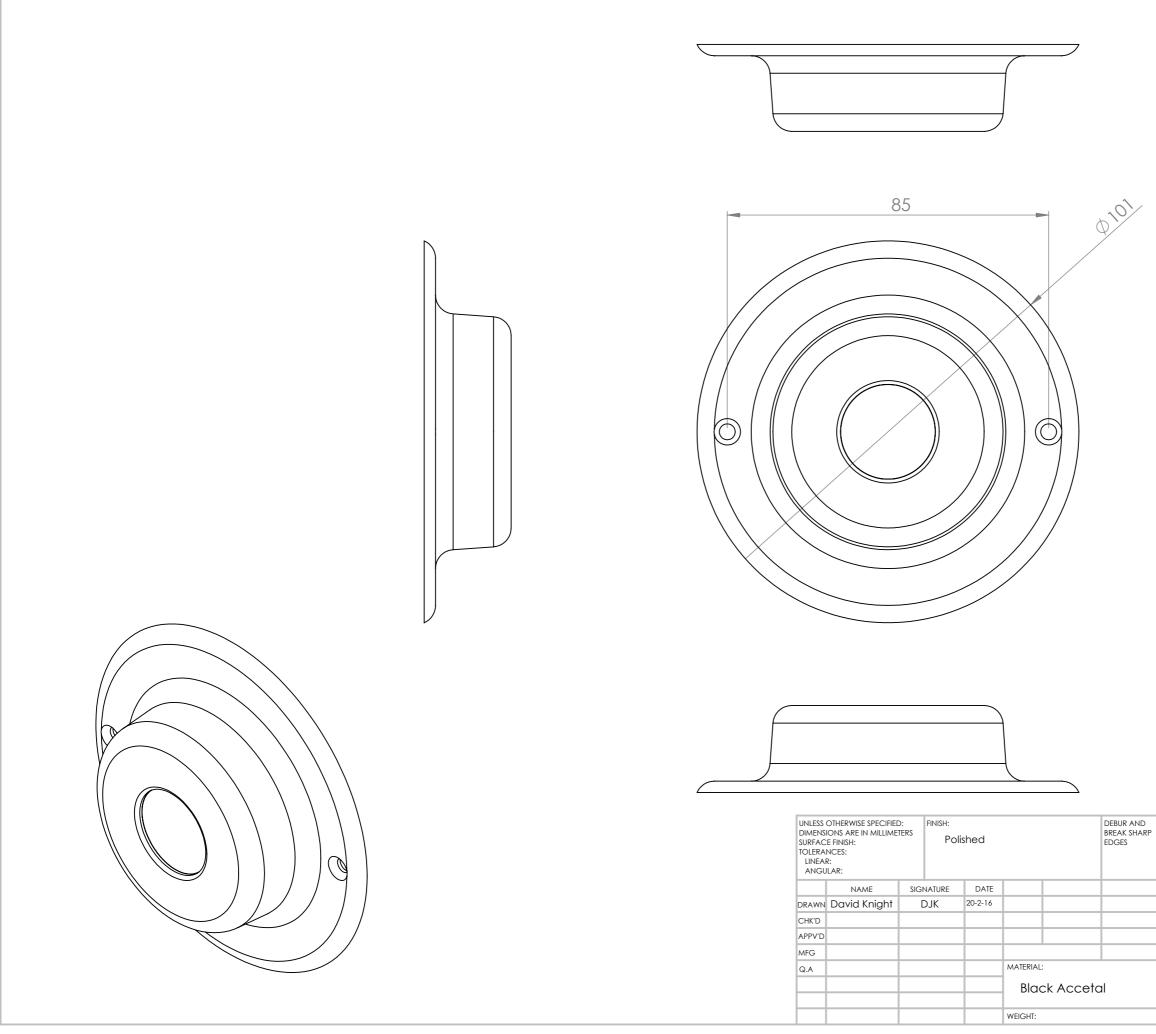

| DIMENS | R:           |     | finish:<br>NA |         |          |   | DEBUR AND<br>BREAK SHARP<br>EDGES |
|--------|--------------|-----|---------------|---------|----------|---|-----------------------------------|
|        | NAME         | SIG | NATURE        | DATE    |          |   |                                   |
| DRAWN  | David Knight | [   | DJK           | 20-2-16 |          |   |                                   |
| CHK'D  |              |     |               |         |          |   |                                   |
| APPV'D |              |     |               |         |          |   |                                   |
| MFG    |              |     |               |         |          |   |                                   |
| Q.A    |              |     |               |         | MATERIAL | : |                                   |
|        |              |     |               |         | NA       |   |                                   |
|        |              |     |               |         |          |   |                                   |
|        |              |     |               |         | WEIGHT:  |   |                                   |