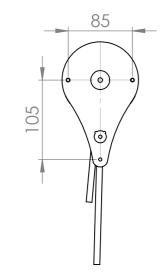

| P | DO NOT SCALE DRAWING REVISION |    |
|---|-------------------------------|----|
|   | Blackbox-av 01639 767007      |    |
|   | Single Cup Magnetic Hange     | r  |
|   | single-cup-magnetic-hanger    | A3 |
|   | SCALE:1:1 SHEET 1 OF 1        | •  |
|   |                               |    |