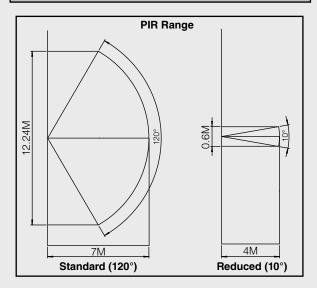

# **PIR Sensor**

#### Product Code: ACC-PIR-SP

- 1 Standard Sense Angle
  As standard, the PIR
  Sensor operates as an
  open angled sensor at
  120.
- 2 Reduced Sense Angle
  If you choose this option,
  the PIR will be limited to a
  reduced range at 20.
- 3 Fixing Wings
  The PIR sensor can be wall-mounted using the attached fixing wings and fixing screws.

## **Technical Information**

| Weight                                                                                | 0.1Kg                  |
|---------------------------------------------------------------------------------------|------------------------|
| Dimensions                                                                            | 50 x 40 x 22.35/31.5mm |
| Operating Voltage                                                                     | 5 - 24VDC              |
| Operating Temperature                                                                 | -20°C to +50°C         |
| Static Current                                                                        | < 50µA                 |
| Output Current                                                                        | 5A                     |
| Trigger Mode                                                                          | Continuous Trigger     |
| Induction Angle                                                                       | 120° / 10°             |
|                                                                                       |                        |
| Induction Way                                                                         | Passive                |
| Induction Way PIR Distance of Detection (Standard)                                    | Passive 7M             |
| PIR Distance of                                                                       |                        |
| PIR Distance of Detection (Standard) PIR Distance of                                  | 7M                     |
| PIR Distance of Detection (Standard)  PIR Distance of Detection (Reduced)             | 7M<br>4M               |
| PIR Distance of Detection (Standard) PIR Distance of Detection (Reduced) Cable Length | 7M<br>4M<br>2M         |