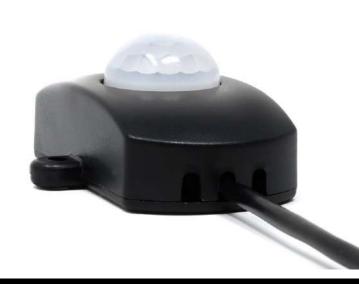

#### Product Code: ACC-PIR-SP

- 1 Standard Sense Angle
  As standard, the PIR
  Sensor operates as an
  open angled sensor at
  120.
- 2 Reduced Sense Angle
  If you choose this option,
  the PIR will be limited to a
  reduced range at 20.
- 3 Fixing Wings
  The PIR sensor can be wall-mounted using the attached fixing wings and fixing screws.