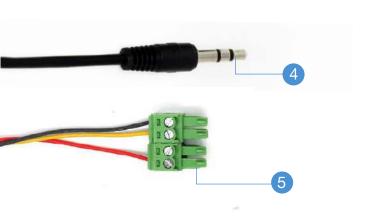

#### **Options**

- 4 3.5mm Jack VideoClip / Period Telephone
  Supporting either
  VideoClip devices or even your own device. The cable's length reaches up to 20M.
- Wire Connections
   SoundClip / Other
  Devices
  Allowing you to connect your device to our SoundClip range of audio players, or other devices (check compatibility with manufacturer).