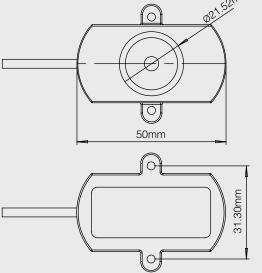

#### Product Code: ACC-PIR-SP

- 1 Standard Sense Angle
  As standard, the PIR
  Sensor operates as an
  open angled sensor at
  120.
- 2 Reduced Sense Angle
  If you choose this option,
  the PIR will be limited to a
  reduced range at 20.
- 3 Fixing Wings
  The PIR sensor can be wall-mounted using the attached fixing wings and fixing screws.

## **Technical Information**

| Weight                                                                                | 0.1Kg                  |
|---------------------------------------------------------------------------------------|------------------------|
| Dimensions                                                                            | 50 x 40 x 22.35/31.5mm |
| Operating Voltage                                                                     | 5 - 24VDC              |
| Operating Temperature                                                                 | -20°C to +50°C         |
| Static Current                                                                        | < 50µA                 |
| Output Current                                                                        | 5A                     |
| Trigger Mode                                                                          | Continuous Trigger     |
| Induction Angle                                                                       | 120° / 10°             |
|                                                                                       |                        |
| Induction Way                                                                         | Passive                |
| Induction Way PIR Distance of Detection (Standard)                                    | Passive 7M             |
| PIR Distance of                                                                       |                        |
| PIR Distance of Detection (Standard) PIR Distance of                                  | 7M                     |
| PIR Distance of Detection (Standard)  PIR Distance of Detection (Reduced)             | 7M<br>4M               |
| PIR Distance of Detection (Standard) PIR Distance of Detection (Reduced) Cable Length | 7M<br>4M<br>2M         |