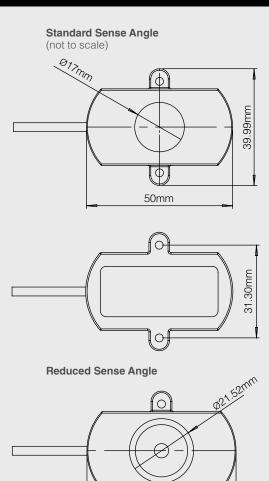

#### Product Code: ACC-PIR-SP

- 1 Standard Sense Angle
  As standard, the PIR
  Sensor operates as an
  open angled sensor at
  120.
- 2 Reduced Sense Angle
  If you choose this option,
  the PIR will be limited to a
  reduced range at 20.
- 3 Fixing Wings
  The PIR sensor can be wall-mounted using the attached fixing wings and fixing screws.

## **Technical Information**

| Weight                                                                                | 0.1Kg                  |
|---------------------------------------------------------------------------------------|------------------------|
| Dimensions                                                                            | 50 x 40 x 22.35/31.5mm |
| Operating Voltage                                                                     | 5 - 24VDC              |
| Operating Temperature                                                                 | -20°C to +50°C         |
| Static Current                                                                        | < 50µA                 |
| Output Current                                                                        | 5A                     |
| Trigger Mode                                                                          | Continuous Trigger     |
| Induction Angle                                                                       | 120° / 10°             |
|                                                                                       |                        |
| Induction Way                                                                         | Passive                |
| Induction Way PIR Distance of Detection (Standard)                                    | Passive 7M             |
| PIR Distance of                                                                       |                        |
| PIR Distance of Detection (Standard) PIR Distance of                                  | 7M                     |
| PIR Distance of Detection (Standard)  PIR Distance of Detection (Reduced)             | 7M<br>4M               |
| PIR Distance of Detection (Standard) PIR Distance of Detection (Reduced) Cable Length | 7M<br>4M<br>2M         |