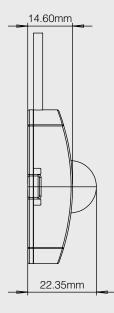

## **Technical Information**

| Weight                                                                                | 0.1Kg                  |
|---------------------------------------------------------------------------------------|------------------------|
| Dimensions                                                                            | 50 x 40 x 22.35/31.5mm |
| Operating Voltage                                                                     | 5 - 24VDC              |
| Operating Temperature                                                                 | -20°C to +50°C         |
| Static Current                                                                        | < 50µA                 |
| Output Current                                                                        | 5A                     |
| Trigger Mode                                                                          | Continuous Trigger     |
| Induction Angle                                                                       | 120° / 10°             |
|                                                                                       |                        |
| Induction Way                                                                         | Passive                |
| Induction Way PIR Distance of Detection (Standard)                                    | Passive 7M             |
| PIR Distance of                                                                       |                        |
| PIR Distance of Detection (Standard) PIR Distance of                                  | 7M                     |
| PIR Distance of Detection (Standard)  PIR Distance of Detection (Reduced)             | 7M<br>4M               |
| PIR Distance of Detection (Standard) PIR Distance of Detection (Reduced) Cable Length | 7M<br>4M<br>2M         |