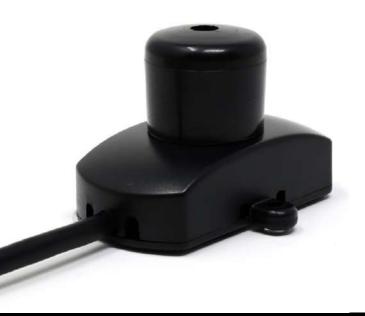

#### Product Code: ACC-PIR-SP

- 1 Standard Sense Angle
  As standard, the PIR
  Sensor operates as an
  open angled sensor at
  120.
- 2 Reduced Sense Angle
  If you choose this option,
  the PIR will be limited to a
  reduced range at 20.
- 3 Fixing Wings
  The PIR sensor can be wall-mounted using the attached fixing wings and fixing screws.