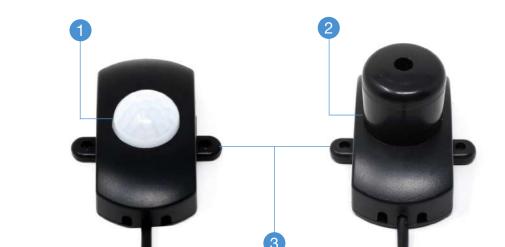

#### Product Code: ACC-PIR-SP

- 1 Standard Sense Angle
  As standard, the PIR
  Sensor operates as an
  open angled sensor at
  120.
- 2 Reduced Sense Angle
  If you choose this option,
  the PIR will be limited to a
  reduced range at 20.
- 3 Fixing Wings
  The PIR sensor can be wall-mounted using the attached fixing wings and fixing screws.