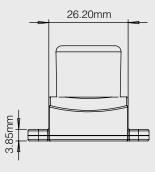

## **Technical Information**

| Weight                                                                                | 0.1Kg                  |
|---------------------------------------------------------------------------------------|------------------------|
| Dimensions                                                                            | 50 x 40 x 22.35/31.5mm |
| Operating Voltage                                                                     | 5 - 24VDC              |
| Operating Temperature                                                                 | -20°C to +50°C         |
| Static Current                                                                        | < 50µA                 |
| Output Current                                                                        | 5A                     |
| Trigger Mode                                                                          | Continuous Trigger     |
| Induction Angle                                                                       | 120° / 10°             |
|                                                                                       |                        |
| Induction Way                                                                         | Passive                |
| Induction Way PIR Distance of Detection (Standard)                                    | Passive 7M             |
| PIR Distance of                                                                       |                        |
| PIR Distance of Detection (Standard) PIR Distance of                                  | 7M                     |
| PIR Distance of Detection (Standard)  PIR Distance of Detection (Reduced)             | 7M<br>4M               |
| PIR Distance of Detection (Standard) PIR Distance of Detection (Reduced) Cable Length | 7M<br>4M<br>2M         |