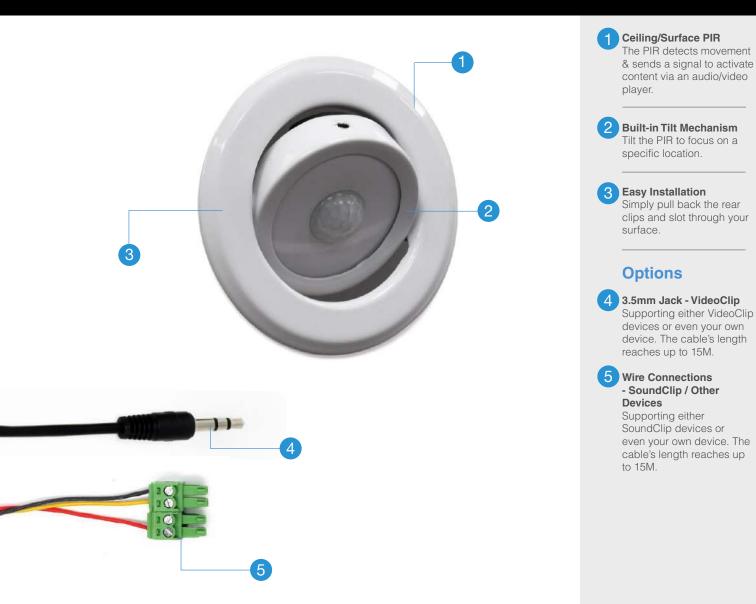

## **Ceiling / Surface PIR Sensor**



## **Technical Information**



| Weight                         | 0.095Kg            |
|--------------------------------|--------------------|
| Dimensions                     | 95 x 95 x 35mm     |
| Dimensions (Fully Tilted)      | 95 x 95 x 40mm     |
| Max Cable Length               | 15M                |
| Max Tilt Angle                 | 45°                |
| Operating Voltage              | 5 - 24VDC          |
| Operating Temperature          | -20°C to +50°C     |
| Switch Type                    | Normally Open      |
| Static Current                 | < 50µA             |
| Output Current                 | 5A                 |
| Trigger Mode                   | Continuous Trigger |
| Induction Angle                | 120°               |
| Induction Way                  | Pas