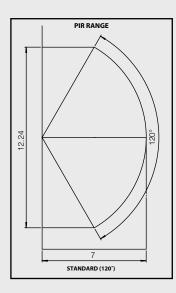

## **Technical Information**

| Weight                         | 0.095Kg            |
|--------------------------------|--------------------|
| Dimensions                     | 95 x 95 x 35mm     |
| Dimensions (Fully Tilted)      | 95 x 95 x 40mm     |
| Max Cable Length               | 15M                |
| Max Tilt Angle                 | 45°                |
| Operating Voltage              | 5 - 24VDC          |
| Operating Temperature          | -20°C to +50°C     |
| Switch Type                    | Normally Open      |
| Static Current                 | < 50µA             |
| Output Current                 | 5A                 |
| Trigger Mode                   | Continuous Trigger |
| Induction Angle                | 120°               |
| Induction Way                  | Passive            |
| Distance of Detection          | 7M                 |
| Hole Cutout Size               | ø 57mm             |
| Included                       |                    |
| 1 x PIR Ceiling/Surface Sensor |                    |