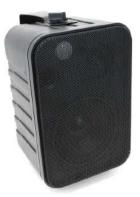

# Message In A Speaker PLUS Looping

- Audio Looping
  The indoor audio player
  will play your track on a
  constant loop/repeat.
- 2 Status LED
  The LED indicates the players state.
- 3 Wall Mount
  Easily mount the player
  onto a suitable surface
  via the U-Shaped rear
  wall mount.
- 4 Great Audio Quality
  Audio is output via a
  class D 15W amplifier
  providing great sound
  quality.

- 5 Power On/Off
  Turn the device on/off via the 12V power supply.
- 6 Micro SD Card Slot Store your content with a Micro SD Card (128MB supplied).
- 7 Volume Button
  Adjust the players volume with the built-in control.
  - Colour
    Choose between black or white.