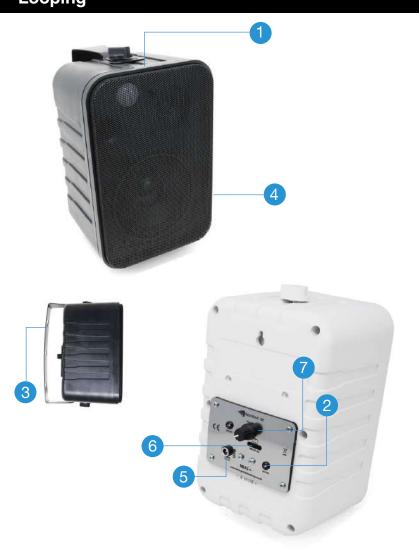

# Message In A Speaker PLUS Looping

- Audio Looping
  The indoor audio player
  will play your track on a
  constant loop/repeat.
- 2 Status LED
  The LED indicates the players state.
- 3 Wall Mount
  Easily mount the player
  onto a suitable surface
  via the U-Shaped rear
  wall mount.
- 4 Great Audio Quality
  Audio is output via a
  class D 15W amplifier
  providing great sound
  quality.

- 5 Power On/Off
  Turn the device on/off via the 12V power supply.
- 6 Micro SD Card Slot Store your content with a Micro SD Card (128MB supplied).
- 7 Volume Button
  Adjust the players volume with the built-in control.
  - Colour
    Choose between black or white.