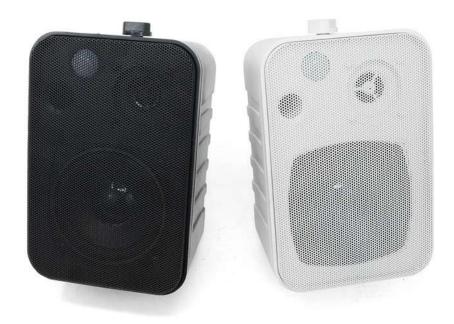

# Message In A Speaker PLUS Looping

- Audio Looping
  The indoor audio player
  will play your track on a
  constant loop/repeat.
- 2 Status LED
  The LED indicates the players state.
- 3 Wall Mount
  Easily mount the player
  onto a suitable surface
  via the U-Shaped rear
  wall mount.
- 4 Great Audio Quality
  Audio is output via a
  class D 15W amplifier
  providing great sound
  quality.

- 5 Power On/Off
  Turn the device on/off via the 12V power supply.
- 6 Micro SD Card Slot Store your content with a Micro SD Card (128MB supplied).
- 7 Volume Button
  Adjust the players volume with the built-in control.
  - Colour
    Choose between black or white.