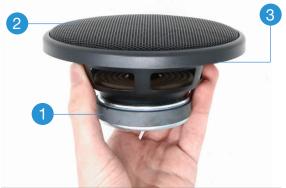

## 1 15W Speaker

The 15W speaker provides a great sound quality. Simply install onto a flat surface.

#### 2 Front Grill and Ring

This protective grill and ring also allows for a more secure through-panel installation.

### 3 Easy Installation

Install the speaker by inserting the back through a pre-cut hole, then secure in place with the grill. Easily secure with screws (not supplied).