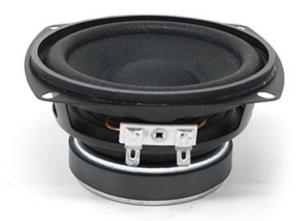

## 1 15W Speaker

The 15W speaker provides a great sound quality. Simply install onto a flat surface.