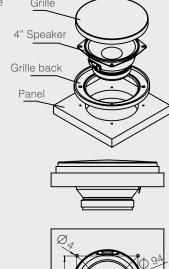

#### Included

 $1 \times 15 \text{W}$  Behind Panel Speaker,  $1 \times \text{Grille}$ ,  $1 \times \text{Grille}$  Back

## 1 15W Speaker

The 15W speaker provides a great sound quality. Simply install onto a flat surface.

#### 2 Front Grill and Ring

This protective grill and ring also allows for a more secure through-panel installation.

### 3 Easy Installation

Install the speaker by inserting the back through a pre-cut hole, then secure in place with the grill. Easily secure with screws (not supplied).