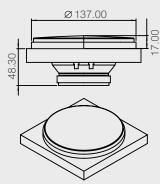

# 4" 15W Through Panel Speaker

| Unit Weight                   | 0.44Kg               |
|-------------------------------|----------------------|
| Unit Dimensions               | 55 x 105 x 105mm     |
| Grill Dimensions              | 14 x 137.5 x 137.5mm |
| Frequency Range               | 80 - 8,000 Hz        |
| Power Rating (RMS)            | 15W                  |
| Peak Music Power Output (MAX) | 25W                  |
| Impendance                    | $4\Omega$            |
| Speaker Size                  | 4"                   |
| Type of Speaker               | Through Panel        |
| Operating Temperature Range   | 0-40°C               |