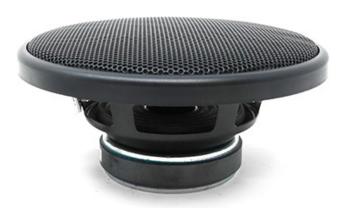

#### 2 Front Grill and Ring

This protective grill and ring also allows for a more secure through-panel installation.