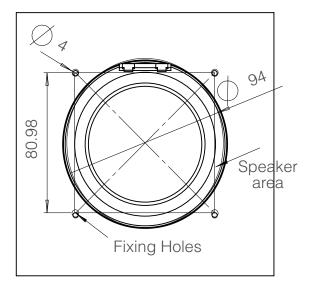

## Before we start;

Ensure that your chosen panel/surface, has been drilled/cutout with four fixing holes and one through-hole for the back of the speaker.

Refer to the diagram to the left or the Spec Sheet for reference.