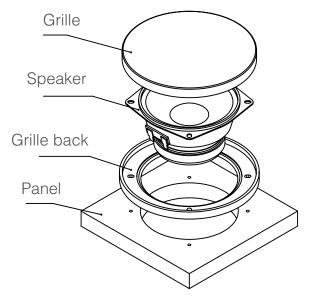

## Installation;

- 1. Place the grille back onto the panel
- 2. Place the speaker on top so the back goes through the central hole
- 3. Secure both the grille back and speaker into place with a set of four screws.
- 4. Once secured, place the grille on top of the speaker.