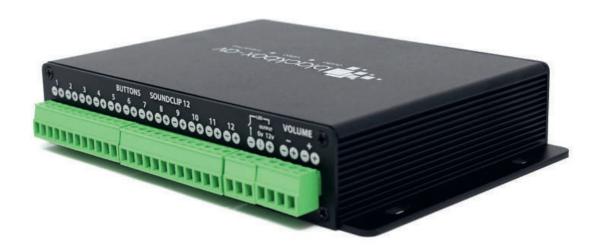

## SoundClip-12

Product Code: SC-12

- 1 Button Inputs
  Supporting up to twelve
  buttons, the SC12 is also
  compatible with other
  triggering devices.
- 2 GPIO Out
  During playback, the
  GPIO is switched on. It can
  be used to power LED's or
  relays etc.
- 3 Button Volume Control
  Powered by 2 buttons, you
  can give your visitors the
  ability to decrease and
  increase the volume.
- 4 USB / SD Card
  Content is stored on a USB
  stick or SD card,
  supporting up to 99 files.
- 5 Headphone Output
  The device has 2 x
  headphone amplified low
  level stereo 3.5mm jack
  outputs.