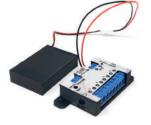

## SoundClip-12

Product Code: SC-12

- 1 Button Inputs
  Supporting up to twelve
  buttons, the SC12 is also
  compatible with other
  triggering devices.
- 2 GPIO Out
  During playback, the
  GPIO is switched on. It can
  be used to power LED's or
  relays etc.
- 3 Button Volume Control
  Powered by 2 buttons, you
  can give your visitors the
  ability to decrease and
  increase the volume.
- 4 USB / SD Card
  Content is stored on a USB
  stick or SD card,
  supporting up to 99 files.
- 5 Headphone Output
  The device has 2 x
  headphone amplified low
  level stereo 3.5mm jack
  outputs.

- 6 Speaker Output
  10w per channel amplified speaker output,
  connected via terminal blocks.
- 7 Power Input
  Simply connect the
  supplied '12V DC in' to
  give power to the device.
- 8 Power LED
  The red LED will be lit
  when the unit is powered.
- 9 Status LED
  The blue LED indicates the player state.
- 10 Master Volume
  The Master Volume
  control sets the
  maximum volume level of
  the player.
  - NOTE:
    Windows OS is required to program your U-Turn Round using a PC or Laptop (XP 10).
    MacOS is not supported due to hidden files generated by the OS.