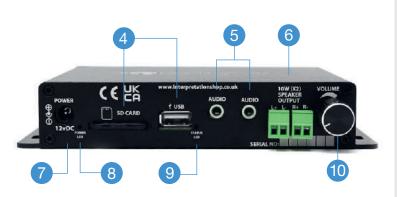

- 6 Speaker Output
  10w per channel amplified speaker output,
  connected via terminal blocks.
- 7 Power Input
  Simply connect the
  supplied '12V DC in' to
  give power to the device.
- 8 Power LED
  The red LED will be lit
  when the unit is powered.
- 9 Status LED
  The blue LED indicates the player state.
- 10 Master Volume
  The Master Volume
  control sets the
  maximum volume level of
  the player.
  - NOTE:
    Windows OS is required to program your U-Turn Round using a PC or Laptop (XP 10).
    MacOS is not supported due to hidden files generated by the OS.