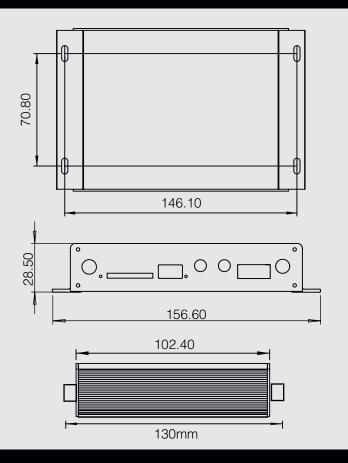

## **Technical Information**

| Unpackaged Weight                                          | 0.4Kg                                                                                      |
|------------------------------------------------------------|--------------------------------------------------------------------------------------------|
| Dimensions                                                 | 155 x 130 x 28mm                                                                           |
| Message Storage Medium                                     | USB Stick or SD Card                                                                       |
| Maximum Number of Audio Files                              | 99 Files (mode dependant)                                                                  |
| Number of Buttons / Trigger Inputs                         | 1 - 12                                                                                     |
| Number of Lighting Outputs                                 | 1 via the 'GPIO / 12V Out' terminal                                                        |
| 12V Out                                                    | Power accessories such as low power LED's or PIR Sensors                                   |
| LED Power Output                                           | 1.2W @ 12V                                                                                 |
| Output Max Switching                                       | Open Collector 45V, 100mA                                                                  |
| Message Encoding Format                                    | .MP3                                                                                       |
|                                                            | ı                                                                                          |
| Speaker Audio Output                                       | 10W per channel into 8Ω Speakers                                                           |
| Speaker Audio Output Frequency Response                    | 10W per channel into 8Ω Speakers 20Hz - 22KHz                                              |
|                                                            |                                                                                            |
| Frequency Response                                         | 20Hz - 22KHz  2 x 3.5mm audio jack (headphones / handsets                                  |
| Frequency Response  Headphone Audio Output                 | 20Hz - 22KHz  2 x 3.5mm audio jack (headphones / handsets etc.)                            |
| Frequency Response  Headphone Audio Output  Speaker Output | 20Hz - 22KHz  2 x 3.5mm audio jack (headphones / handsets etc.)  Screw terminals (phoenix) |