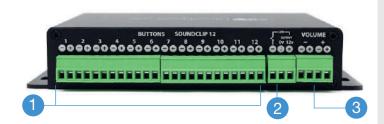

## SoundClip-12

Product Code: SC-12

- 1 Button Inputs
  Supporting up to twelve
  buttons, the SC12 is also
  compatible with other
  triggering devices.
- 2 GPIO Out
  During playback, the
  GPIO is switched on. It can
  be used to power LED's or
  relays etc.
- 3 Button Volume Control
  Powered by 2 buttons, you
  can give your visitors the
  ability to decrease and
  increase the volume.
- 4 USB / SD Card
  Content is stored on a USB
  stick or SD card,
  supporting up to 99 files.
- 5 Headphone Output
  The device has 2 x
  headphone amplified low
  level stereo 3.5mm jack
  outputs.