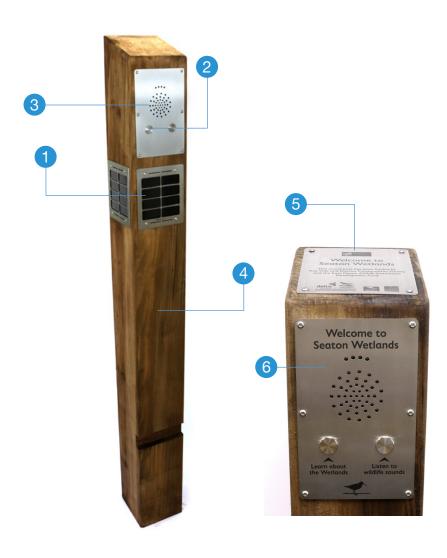

## **Solar Audio Post - Wooden**

Product Code: SAP-W

- 1 4 Solar Panels
  Built into each side of the wooden Solar Post, providing optimal exposure to sunlight throughout the day.
- 2 Buttons
  The Solar Audio Post
  provides 2 activation
  buttons. Buttons can play
  a single track, or up to
  3 tracks on each button
  sequentially.
- Playback Statistics
  Get an insight into Visitor
  Statistics via the in-built
  setting.
- Wooden Structure
  Constructed from tanalised timber, the post is built last.

## **Options**

- 5 Top Plate Customisation
  Add a fully customisable,
  laser etched plate to the top
  of the post.
- Front Plate Customisation
  Provides the post with a
  laser etched list of content
  on each button,
  instructions or even logos.