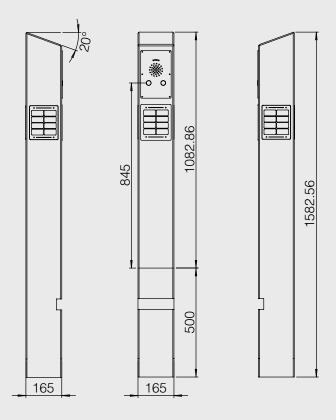

## **Technical Information**

| Weight                                 | 25Kg                                                                                                                                                                                                      |
|----------------------------------------|-----------------------------------------------------------------------------------------------------------------------------------------------------------------------------------------------------------|
| Dimensions                             | 165 (W) x 165 (D) x 1583 (H) mm                                                                                                                                                                           |
| Power                                  | 4 built-in Solar Panels charging long life batteries at up to 200mA per hour (+/- 10%)                                                                                                                    |
| Material                               | Tanalised Red Wood Timber                                                                                                                                                                                 |
| Wood Finish                            | Rustic Brown Wood Protector                                                                                                                                                                               |
| Message Storage                        | 16MB Flash Memory (on board)                                                                                                                                                                              |
| Maximum No. of<br>Messages             | 6 (3 on each button)                                                                                                                                                                                      |
| Message Encoding Format                | .MP3                                                                                                                                                                                                      |
|                                        |                                                                                                                                                                                                           |
| Maximum Total Message<br>Length        | 16 Minutes @ 128kbs                                                                                                                                                                                       |
| _                                      | 16 Minutes @ 128kbs  4 hours charge = 12 hours playback This test uses spoken word audio at default volume. The weather conditions (*) are on an overcast afternoon                                       |
| Length                                 | 4 hours charge = 12 hours playback This test uses spoken word audio at default volume. The weather conditions (*) are on an                                                                               |
| Programming Transfer                   | 4 hours charge = 12 hours playback This test uses spoken word audio at default volume. The weather conditions (*) are on an overcast afternoon Approx. 20 Seconds per MB of                               |
| Programming Transfer Rate              | 4 hours charge = 12 hours playback This test uses spoken word audio at default volume. The weather conditions (*) are on an overcast afternoon Approx. 20 Seconds per MB of messages                      |
| Programming Transfer Rate Audio Output | 4 hours charge = 12 hours playback This test uses spoken word audio at default volume. The weather conditions (*) are on an overcast afternoon  Approx. 20 Seconds per MB of messages  1W into 8Ω Speaker |