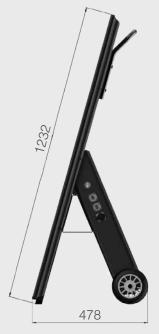

## **Technical Information**

Not to scale (mm)

| Unit Weight                | 37.5KG                                                                                  |
|----------------------------|-----------------------------------------------------------------------------------------|
| Unit Dimensions            | 478x1232x604.7mm (LxWxH)                                                                |
| Resolution                 | 1920X1080                                                                               |
| Aspect Ratio               | 16:9                                                                                    |
| Brightness                 | 700cd/m <sup>2</sup>                                                                    |
| Viewing Angle              | 178°                                                                                    |
| Contrast Ratio             | 5000:1                                                                                  |
| Speaker Type               | 5W, 8Ω (x2)                                                                             |
| Power Consumption          | 126W (Max)                                                                              |
| Power Supply               | 29.4V - 21V                                                                             |
| Operating Temperature      | 0°C to 50°C                                                                             |
| Relay                      | 1 x Output                                                                              |
| Wiegand                    | 1 x Input, 1 x Output                                                                   |
| Power Consumption          | 126W (Max)                                                                              |
| Supported Media<br>Formats | Video (MPG, AVI, MP4, RM, RMVB, TS),<br>Audio (MP3, WMA), Image (JPG, GIF,<br>BMP, PNG) |
| Storage via                | 1 x USB (OTG/HOST), 4 x USB (HOST)                                                      |
| CPU                        | Quad-Core ARM Cortex A17, 1.6GHz                                                        |
| GPU                        | ARM Mali-T764                                                                           |
| RAM                        | DDR3 2GB                                                                                |
| Internal Storage           | 8GB EMMC                                                                                |
| LAN                        | 100M/1000M Ethernet (CMS Versions Only)                                                 |
| WiFi                       | 802.11b/g/n (CMS versions only)                                                         |
| os                         | Android 7.1                                                                             |
| Battery Technology         | Integrated lithium polymer                                                              |
| Battery Charging<br>Time   | 7 Hours                                                                                 |
| Battery Life               | 14 Hours                                                                                |
| Battery Capacity           | 44000mAh                                                                                |
| Energy                     | 1108.8 Watt-hours                                                                       |
| Included                   |                                                                                         |