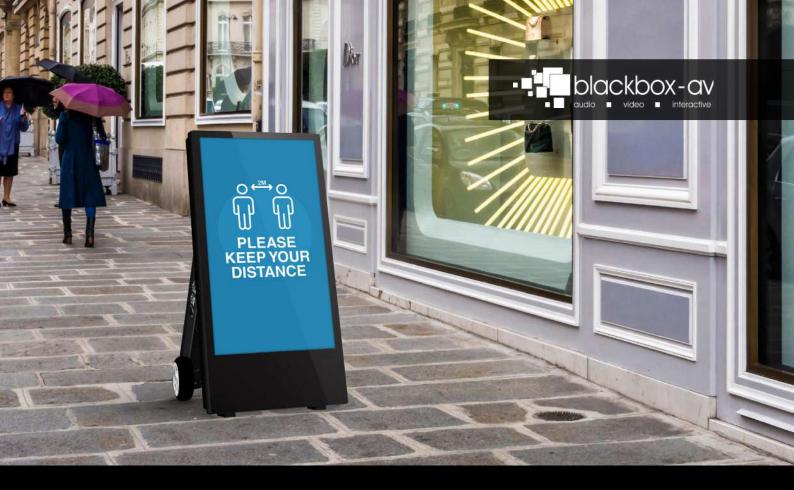

## 43" Portable Outdoor Battery Powered Display

- 1 Lightweight & Portable
  The display can be easily
  moved to a different location
  thanks to the rugged castor
  wheels.
- Prully Secured
  Once in position, lock into place via the in-built locking bar. Further secure by using a padlock.
- 3 Robust Enclosure
  Utilising a tempered glass
  front panel and mouled
  polymer rear, the display
  offers maximum protection.
- 4 High Brightness Panel
  The 700cd/m² IPS Panel
  makes the display three
  times brighter than a
  domestic TV. Brightness is
  altered depending on its
  surrounding ambient light.
- Weatherproof
  An IP65 rating means the unit is protected from all wet weather conditions and is dust-proof.