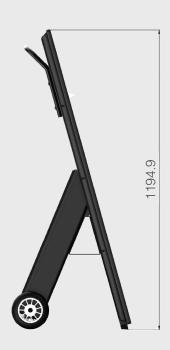

## **Technical Information**

Not to scale (mm)

| Unit Weight                | 37.5KG                                                                                  |
|----------------------------|-----------------------------------------------------------------------------------------|
| Unit Dimensions            | 478x1232x604.7mm (LxWxH)                                                                |
| Resolution                 | 1920X1080                                                                               |
| Aspect Ratio               | 16:9                                                                                    |
| Brightness                 | 700cd/m <sup>2</sup>                                                                    |
| Viewing Angle              | 178°                                                                                    |
| Contrast Ratio             | 5000:1                                                                                  |
| Speaker Type               | 5W, 8Ω (x2)                                                                             |
| Power Consumption          | 126W (Max)                                                                              |
| Power Supply               | 29.4V - 21V                                                                             |
| Operating Temperature      | 0°C to 50°C                                                                             |
| Relay                      | 1 x Output                                                                              |
| Wiegand                    | 1 x Input, 1 x Output                                                                   |
| Power Consumption          | 126W (Max)                                                                              |
| Supported Media<br>Formats | Video (MPG, AVI, MP4, RM, RMVB, TS),<br>Audio (MP3, WMA), Image (JPG, GIF,<br>BMP, PNG) |
| Storage via                | 1 x USB (OTG/HOST), 4 x USB (HOST)                                                      |
| CPU                        | Quad-Core ARM Cortex A17, 1.6GHz                                                        |
| GPU                        | ARM Mali-T764                                                                           |
| RAM                        | DDR3 2GB                                                                                |
| Internal Storage           | 8GB EMMC                                                                                |
| LAN                        | 100M/1000M Ethernet (CMS Versions Only)                                                 |
| WiFi                       | 802.11b/g/n (CMS versions only)                                                         |
| os                         | Android 7.1                                                                             |
| Battery Technology         | Integrated lithium polymer                                                              |
| Battery Charging<br>Time   | 7 Hours                                                                                 |
| Battery Life               | 14 Hours                                                                                |
| Battery Capacity           | 44000mAh                                                                                |
| Energy                     | 1108.8 Watt-hours                                                                       |
| Included                   |                                                                                         |