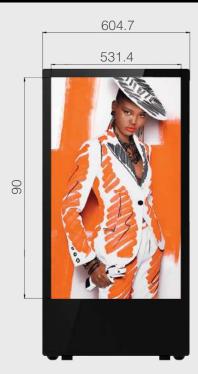

## **Technical Information**

Not to scale (mm)

| Unit Weight                | 37.5KG                                                                                  |
|----------------------------|-----------------------------------------------------------------------------------------|
| Unit Dimensions            | 478x1232x604.7mm (LxWxH)                                                                |
| Resolution                 | 1920X1080                                                                               |
| Aspect Ratio               | 16:9                                                                                    |
| Brightness                 | 700cd/m <sup>2</sup>                                                                    |
| Viewing Angle              | 178°                                                                                    |
| Contrast Ratio             | 5000:1                                                                                  |
| Speaker Type               | 5W, 8Ω (x2)                                                                             |
| Power Consumption          | 126W (Max)                                                                              |
| Power Supply               | 29.4V - 21V                                                                             |
| Operating Temperature      | 0°C to 50°C                                                                             |
| Relay                      | 1 x Output                                                                              |
| Wiegand                    | 1 x Input, 1 x Output                                                                   |
| Power Consumption          | 126W (Max)                                                                              |
| Supported Media<br>Formats | Video (MPG, AVI, MP4, RM, RMVB, TS),<br>Audio (MP3, WMA), Image (JPG, GIF,<br>BMP, PNG) |
| Storage via                | 1 x USB (OTG/HOST), 4 x USB (HOST)                                                      |
| CPU                        | Quad-Core ARM Cortex A17, 1.6GHz                                                        |
| GPU                        | ARM Mali-T764                                                                           |
| RAM                        | DDR3 2GB                                                                                |
| Internal Storage           | 8GB EMMC                                                                                |
| LAN                        | 100M/1000M Ethernet (CMS Versions Only)                                                 |
| WiFi                       | 802.11b/g/n (CMS versions only)                                                         |
| os                         | Android 7.1                                                                             |
| Battery Technology         | Integrated lithium polymer                                                              |
| Battery Charging<br>Time   | 7 Hours                                                                                 |
| Battery Life               | 14 Hours                                                                                |
| Battery Capacity           | 44000mAh                                                                                |
| Energy                     | 1108.8 Watt-hours                                                                       |
| Included                   |                                                                                         |