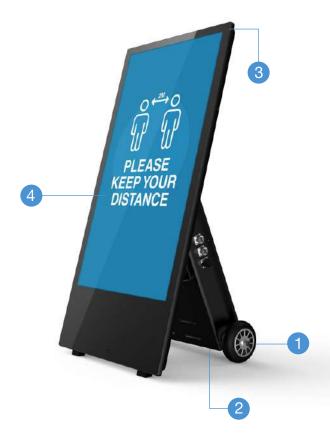

## 43" Portable Outdoor Battery Powered Display

- 1 Lightweight & Portable
  The display can be easily
  moved to a different location
  thanks to the rugged castor
  wheels.
- Prully Secured
  Once in position, lock into place via the in-built locking bar. Further secure by using a padlock.
- 3 Robust Enclosure
  Utilising a tempered glass
  front panel and mouled
  polymer rear, the display
  offers maximum protection.
- 4 High Brightness Panel
  The 700cd/m² IPS Panel
  makes the display three
  times brighter than a
  domestic TV. Brightness is
  altered depending on its
  surrounding ambient light.
- Weatherproof
  An IP65 rating means the unit is protected from all wet weather conditions and is dust-proof.

- Battery Powered
  The integrated lithium
  polymer battery provides 14
  hours of running time.
  An on-screen charge
  indicator will tell you the
  battery charge.
- Plug and Play
  Load content onto a USB,
  insert into the unit and your
  content will transfer onto
  the internal memory. Once
  complete, content will play in
  a continuous loop.