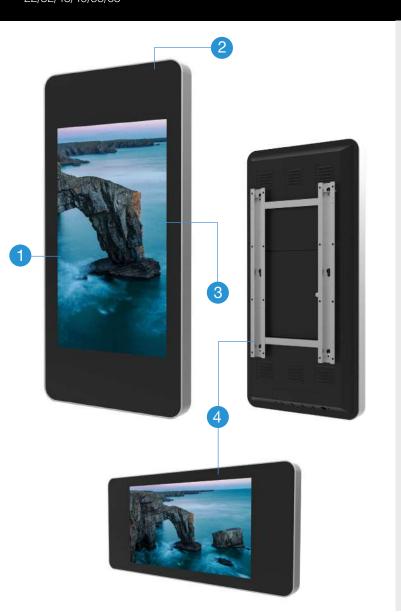

#### 4 Landscape or Portrait

Mount in either landscape or portrait orientation. The screen is supplied with a wall mounting bracket. In-built Android Player The HD Android media player allows you to create simple media playlists. Content is uploaded via USB.