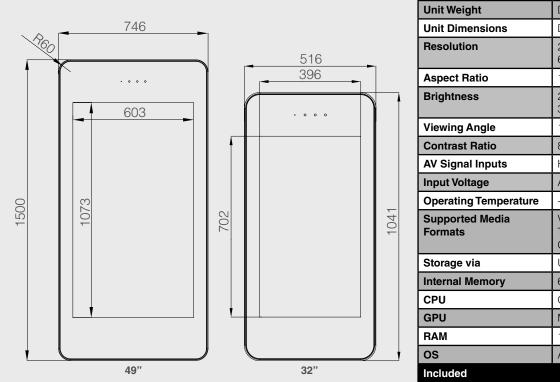

## **Technical Information**

For additional technical drawings, please visit the download section on the product page.

| Unit Weight                                                                                        | Depends on size                                                                         |
|----------------------------------------------------------------------------------------------------|-----------------------------------------------------------------------------------------|
| Unit Dimensions                                                                                    | Depends on size                                                                         |
| Resolution                                                                                         | 22-55" - 1080x1920<br>65" - 3840x2160                                                   |
| Aspect Ratio                                                                                       | 16:9                                                                                    |
| Brightness                                                                                         | 22" - 2000cd/m <sup>2</sup><br>32-65" - 2500cd/m <sup>2</sup>                           |
| Viewing Angle                                                                                      | 178°                                                                                    |
| Contrast Ratio                                                                                     | 8000:1                                                                                  |
| AV Signal Inputs                                                                                   | HDMI, VGA                                                                               |
| Input Voltage                                                                                      | AC110~240V (50Hz~60Hz)                                                                  |
| Operating Temperature                                                                              | -20°C to 50°                                                                            |
| Supported Media<br>Formats                                                                         | Video (MPG, AVI, MP4, RM, RMVB,<br>TS), Audio (MP3, WMA), Image (JPG,<br>GIF, BMP, PNG) |
| Storage via                                                                                        | USB - 2 x USB 2.0 Ports                                                                 |
| Internal Memory                                                                                    | 6GB                                                                                     |
| CPU                                                                                                | Quad-Core Cortex-A9 @1.6GHz                                                             |
| GPU                                                                                                | Mali-400 MP4 @400MHz                                                                    |
| RAM                                                                                                | 1GB DDR3                                                                                |
| OS                                                                                                 | Android 4.2.2                                                                           |
| Included                                                                                           |                                                                                         |
| 1 x Outdoor Digital Advertising Display, 1 x AC Power Cable, 1 x<br>Remote Control, 1 x Wall Mount |                                                                                         |