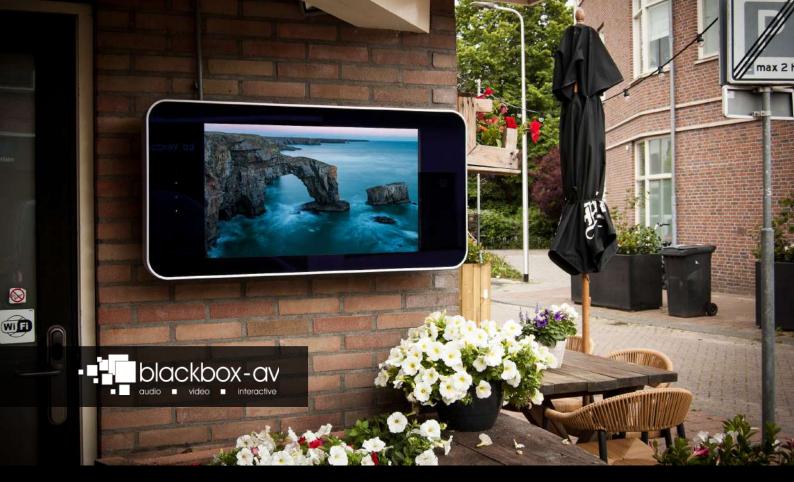

### Ultra High Brightness

The Display uses Ultra High Brightness panels (2500cd/ m<sup>2</sup>) more than 8 times brighter than a standard LCD panel to allow easy readability in direct sunlight.

#### Vandal Proof

The outer casing is made from mild steel along with thermally toughened glass. Controls and openings are locked and inaccessible to users.

### Weatherproof

3

An IP65 rating means the unit is protected from all wet weather conditions and is dust-proof.

Anti-Reflective Glass The glass frontage is anti-reflective to help defuse direct sunlight and improve display clarity.

#### 4 Landscape or Portrait

Mount in either landscape or portrait orientation. The screen is supplied with a wall mounting bracket. In-built Android Player The HD Android media player allows you to create simple media playlists. Content is uploaded via USB.