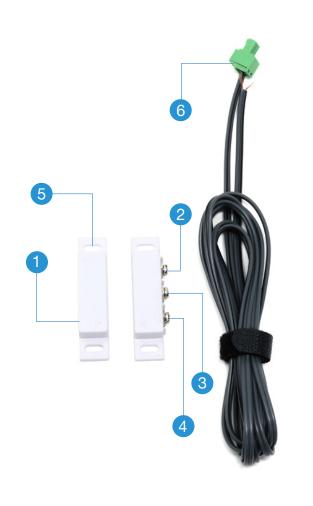

#### Trigger Content when

together If using with our Media Players, you can trigger content when the blocks come together by connecting to 'N.O.'.

2

#### 3 Trigger Content when

If using with our Media Players, you can trigger content when the blocks come apart by connecting to 'N.C.'

4

**Connect to Button Input** 

To enable device activation, you must wire to both the 'COM.' and one of the above triggering options.

### 5 Fixing Wings The Blocks can be

mounted using the attached fixing wings and fixing screws.

#### 6 Perfect with our Media Players

The Magnetic Sensor works well alongside our range of Audio & Video Players. When purchased alongside one, you will receive a connection cable.

#### Connecting to one of our Audio/Video Players

When using the sensor with our SoundClip or VideoClip players you will be supplied an easy to use connection cable which is compatible with your specific device.

Depending on how you want the read sensor to work, you will need to connect one end of the cable to the N.C or N.O output, and the other end to the devices button input.

| Unit Weight                                                  | 0.17Kg (Blocks)                                                                     |
|--------------------------------------------------------------|-------------------------------------------------------------------------------------|
| Unit Dimensions                                              | 15.4D x 55W x 12.2H (Terminal Screw<br>Block)<br>12.2D x 55W x 12.2H (Magnet Block) |
| Max Power                                                    | 3W, Max Voltage: 30V, Max Current: 0.25A                                            |
| Colour                                                       | White                                                                               |
| Material                                                     | ABS                                                                                 |
| Switch                                                       | N/O and N/C                                                                         |
| Included                                                     |                                                                                     |
| 1 x Magnetic Sensor, 1 x Terminal Connector Cable (Optional) |                                                                                     |