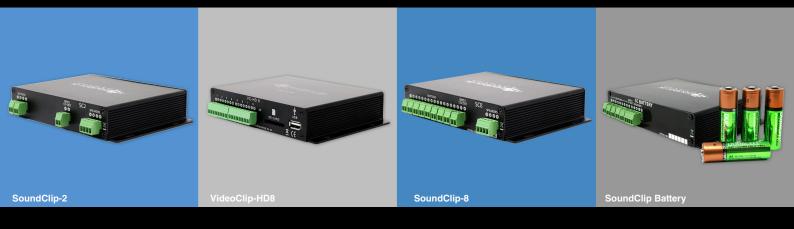

#### Connecting to one of our Audio/Video Players

When using the sensor with our SoundClip or VideoClip players you will be supplied an easy to use connection cable which is compatible with your specific device.

### **Related Products**

Email: sales@blackboxav.co.uk Tel: +44 (0)1639 874100