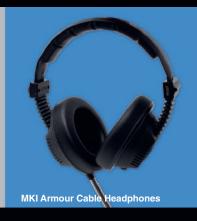

**MKII Headphones** 

MKII

1 Armoured Cable
The audio cable is
protected by a 1.2m
stainless steel braided
outer cable. With a heavy
duty strain relief offering

further protection.

- 2 Modern Hanger
  Securely store the handset when not in use with the impact resistant magnetic hanger. Easily fit to any flat surface with provided screws.
- 3 Fantastic Sound
  Quality
  100Ω speaker elements
  provide great dynamic
  range, reproducing audio of
  high clarity.
- 4 90° Swivel Knuckle
  The supplied swivel knuckle
  is used to fix the cable in
  place, offering a secure
  anchor point and
  preventing cable fracture.

- 5 Mounting Plate
  The optional knuckle
  mounting plate allows
  you to strengthen the
  cable connection point.
  - AutoPlay Functionalty
    The Hanger operates
    as a sensor, triggering
    content upon pickup and
    stopping playback when
    replaced.
- 3.5mm Jack Simply connect to your audio playback device via the 3.5mm jack.
  - Material
    Constructed from high
    grade impact resistant
    plastic.

## **Technical Information**

| Unit Weight                       | 572g                      |
|-----------------------------------|---------------------------|
| Unit Dimensions                   | 180 x 100 x 195mm         |
| Nominal Impedance                 | 100Ω                      |
| Frequency Range                   | 16Hz - 21Hz               |
| Sound Pressure Level              | 96 dB                     |
| Input Power (W)                   | Rated: 30mW - Max: 50mW   |
| Input Power (V)                   | Rated: 1.7V - Max: 2.25V  |
| Colour                            | Black with silver conduit |
| Armoured Cable Length             | 1200mm                    |
| 3.5mm Cable Length (from Knuckle) | 500mm (+/- 10mm)          |
| Screw Sizes                       | 3 x M4x25mm               |
| Operating Temperature             | -25°C to 60°C             |
| Included                          |                           |