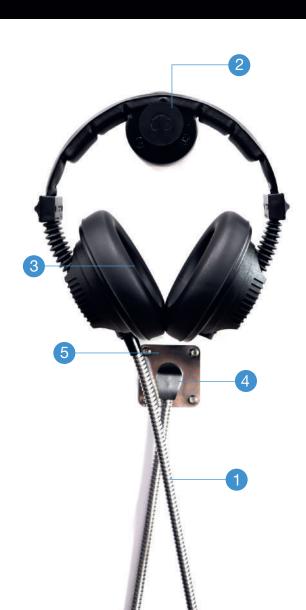

**MKII Headphones** 

MKII

1 Armoured Cable
The audio cable is
protected by a 1.2m
stainless steel braided
outer cable. With a heavy
duty strain relief offering

further protection.

- 2 Modern Hanger
  Securely store the handset when not in use with the impact resistant magnetic hanger. Easily fit to any flat surface with provided screws.
- 3 Fantastic Sound
  Quality
  100Ω speaker elements
  provide great dynamic
  range, reproducing audio of
  high clarity.
- 4 90° Swivel Knuckle
  The supplied swivel knuckle
  is used to fix the cable in
  place, offering a secure
  anchor point and
  preventing cable fracture.

- 5 Mounting Plate
  The optional knuckle
  mounting plate allows
  you to strengthen the
  cable connection point.
  - AutoPlay Functionalty
    The Hanger operates
    as a sensor, triggering
    content upon pickup and
    stopping playback when
    replaced.
- 3.5mm Jack Simply connect to your audio playback device via the 3.5mm jack.
  - Material
    Constructed from high
    grade impact resistant
    plastic.