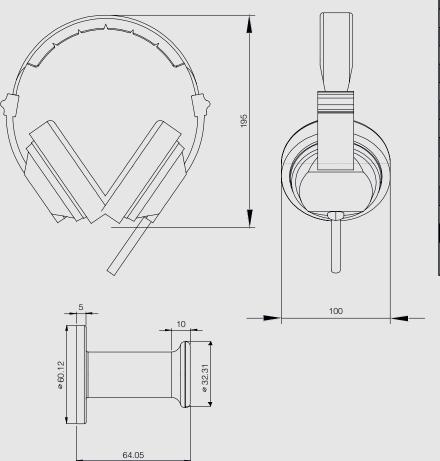

## **Technical Information**

| Unit Weight                       | 572g                      |
|-----------------------------------|---------------------------|
| Unit Dimensions                   | 180 x 100 x 195mm         |
| Nominal Impedance                 | 100Ω                      |
| Frequency Range                   | 16Hz - 21Hz               |
| Sound Pressure Level              | 96 dB                     |
| Input Power (W)                   | Rated: 30mW - Max: 50mW   |
| Input Power (V)                   | Rated: 1.7V - Max: 2.25V  |
| Colour                            | Black with silver conduit |
| Armoured Cable Length             | 1200mm                    |
| 3.5mm Cable Length (from Knuckle) | 500mm (+/- 10mm)          |
| Screw Sizes                       | 3 x M4x25mm               |
| Operating Temperature             | -25°C to 60°C             |
| Included                          |                           |