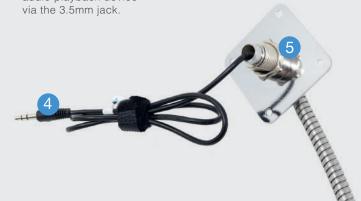

4 3.5mm Jack
Simply connect to your audio playback device via the 3.5mm jack.

5 90° Swivel Knuckle
The supplied swivel
knuckle is used to fix the
handset in place, offering
a secure anchor point
and preventing cable
fracture.