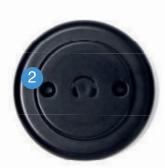

2 Magnetic Hanger
Securely store the handset
when not in use with the
impact resistant magnetic
base. Easily fit to any flat
surface with provided
screws.

3 Fantastic Sound Quality 100Ω speaker elements provide great dynamic range, reproducing audio of high clarity.