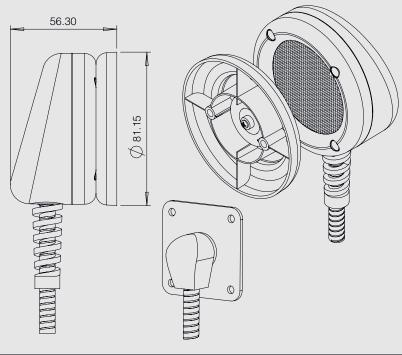

## Heavy Duty Handset & Magnetic Hanger

Product Code: HDH-B/S

1 Armoured Cable
The audio cable is
protected by a 1.2m
stainless steel armoured
conduit cable. With a
heavy duty strain relief
offering further protection.

2 Magnetic Hanger
Securely store the handset
when not in use with the
impact resistant magnetic
base. Easily fit to any flat
surface with provided
screws.

3 Fantastic Sound Quality 100Ω speaker elements provide great dynamic range, reproducing audio of high clarity.

4 3.5mm Jack
Simply connect to your audio playback device via the 3.5mm jack.

5 90° Swivel Knuckle
The supplied swivel
knuckle is used to fix the
handset in place, offering
a secure anchor point
and preventing cable
fracture.

Material
Constructed from high
grade impact resistant
plastic.

Optional Printed Label
Customise your handset
with optional printed
labels.