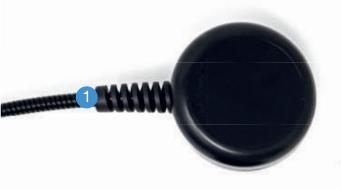

## Heavy Duty Handset & Magnetic Hanger

Product Code: HDH-B/S

1 Armoured Cable
The audio cable is
protected by a 1.2m
stainless steel armoured
conduit cable. With a
heavy duty strain relief
offering further protection.