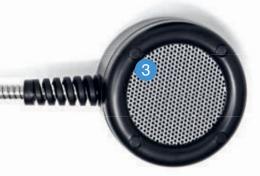

2 Magnetic Hanger
Securely store the handset
when not in use with the
impact resistant magnetic
base. Easily fit to any flat
surface with provided
screws.

3 Fantastic Sound Quality 100Ω speaker elements provide great dynamic range, reproducing audio of high clarity.