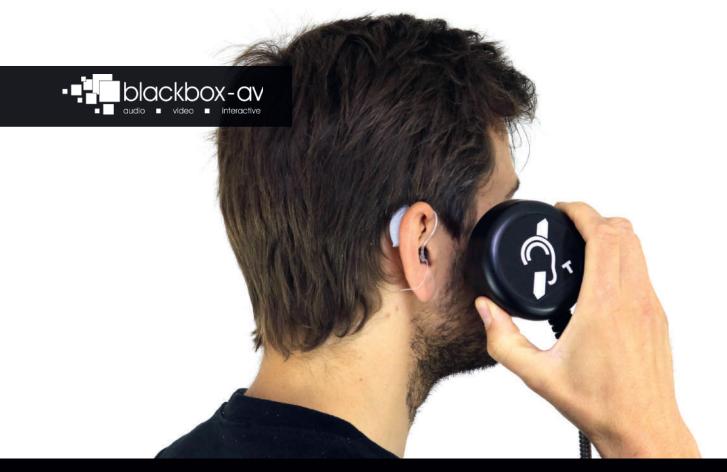

#### Heavy Duty Handset - Hearing Loop & Magnetic Hanger

**Armoured Cable** 90° Swivel Knuckle 5 The audio cable is The supplied swivel protected by a 1.2m knuckle is used to fix the stainless steel armoured handset in place, offering conduit cable. With a a secure anchor point heavy duty strain relief and preventing cable offering further protection. fracture. **Magnetic Hanger** Material Securely store the handset Constructed from high when not in use with the grade impact resistant impact resistant magnetic plastic. base. Easily fit to any flat surface with provided **Optional Printed Label** screws. Customise your handset with optional printed 3 T-Coil Technology labels. The in-built T-coil system paired with  $16\Omega$  speaker elements provide high clarity audio compatible with hearing aids, 3.5mm Jack 4 Simply connect to your audio playback device via the 3.5mm jack. (((((((())))))))