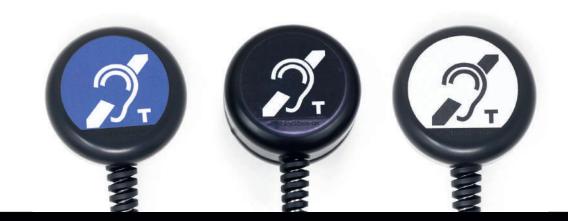

| -25°C to 60°C                                                     |
| Hearing Aid Compatible                                                                                                           | ADA/DDA                                                           |
| Included                                                                                                                         |                                                                   |
| 1 x Heavy Duty Handset, 1 x Magnetic Hanger, 1 x Knuckle<br>Mounting Plate, 2 x Wood Screws & 2 x<br>Machine Screws (for Hanger) |                                                                   |

# **Custom Branding Labels**



## **Related Products**







MKII Armour Cable Headphones



SoundClip-2



Email: sales@blackboxav.co.uk Tel: +44 (0)1639 874100