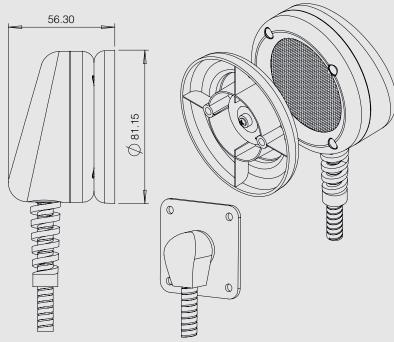

#### Heavy Duty Handset - Hearing Loop & Magnetic Hanger

**Armoured Cable** 90° Swivel Knuckle 5 The audio cable is The supplied swivel protected by a 1.2m knuckle is used to fix the stainless steel armoured handset in place, offering conduit cable. With a a secure anchor point heavy duty strain relief and preventing cable offering further protection. fracture. **Magnetic Hanger** Material Securely store the handset Constructed from high when not in use with the grade impact resistant impact resistant magnetic plastic. base. Easily fit to any flat surface with provided **Optional Printed Label** screws. Customise your handset with optional printed 3 T-Coil Technology labels. The in-built T-coil system paired with  $16\Omega$  speaker elements provide high clarity audio compatible with hearing aids, 3.5mm Jack 4 Simply connect to your audio playback device via the 3.5mm jack. (((((((())))))))

## **Technical Information**

| Package Weight                                                                                                                   | 503g                                                              |
|----------------------------------------------------------------------------------------------------------------------------------|-------------------------------------------------------------------|
| Package Dimensions                                                                                                               | 180 x 160 x 80mm                                                  |
| Nominal Impedance                                                                                                                | 16Ω                                                               |
| Frequency Range                                                                                                                  | 0Hz - 20KHz                                                       |
| Sound Pressure Level                                                                                                             | 123 dB                                                            |
| Input Power (W)                                                                                                                  | Rated: 30mW - Max: 50mW                                           |
| Input Power (V)                                                                                                                  | Rated: 1.7V - Max: 2.25V                                          |
| Colour                                                                                                                           | Black or Silver                                                   |
| Armoured Cable Length                                                                                                            | 1200mm                                                            |
| 3.5mm Cable Length<br>(from Knuckle)                                                                                             | 500mm (+/- 10mm)                                                  |
| Screw Sizes                                                                                                                      | Wood Screws (Driver bit No.2, 30mm),<br>Machine Screws (M4, 30mm) |
| Operating Temperature                                                                                                            | -25°C to 60°C                                                     |
| Hearing Aid Compatible                                                                                                           | ADA/DDA                                                           |
| Included                                                                                                                         |                                                                   |
| 1 x Heavy Duty Handset, 1 x Magnetic Hanger, 1 x Knuckle<br>Mounting Plate, 2 x Wood Screws & 2 x<br>Machine Screws (for Hanger) |                                                                   |