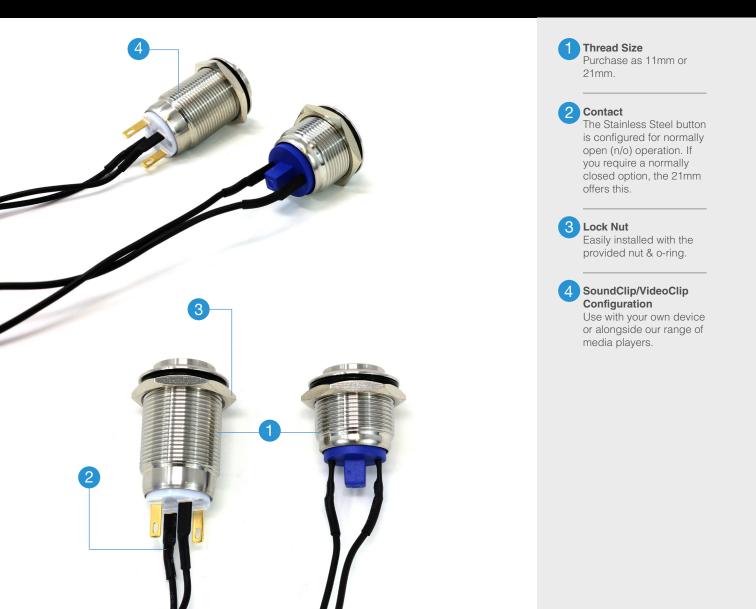

## **Technical Information**

| Weight                                       | 11mm: 0.0408Kg<br>21mm: 0.0456Kg                         |
|----------------------------------------------|----------------------------------------------------------|
| Dimensions                                   | 11mm: 21.8W x 21.8D x 27.6H<br>21mm: 21.8W x 21.8D x 42H |
| Cable Length                                 | 2M                                                       |
| Terminal                                     | Screw and Pin (2.8x0.5)                                  |
| Max. Switch Rating                           | 11mm: 2A 48VDC<br>21mm: Ith-5A UI-250VAC                 |
| Contact Resistance                           | ≤50m <b>Ω</b>                                            |
| Insulation Resistance                        | ≥1000m Ω                                                 |
| Dielectric Strength                          | 2000VAC                                                  |
| Operation Temperature                        | -20°C ~ +55°C                                            |
| Mechanical Life                              | 1,000,000 Cycles                                         |
| Electrical Life                              | 11mm: 200,000 Cycles<br>21mm: 50,000 Cycles              |
| Contact Material                             | Silver Alloy                                             |
| Max. Panel Thickness                         | 11mm Thread: 10mm<br>21mm Thread: 20mm                   |
| Torque                                       | 5 ~ 14Nm                                                 |
| Operation Pressure                           | ≈4N                                                      |
| Included                                     |                                                          |
| 1 x Stainless Steel Push Button with Cabling |                                                          |