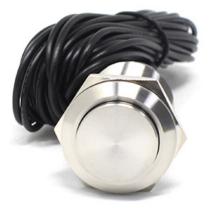

## **Stainless Steel Push Button**

## **Technical Information**

| Weight                                       | 11mm: 0.0408Kg<br>21mm: 0.0456Kg                         |
|----------------------------------------------|----------------------------------------------------------|
| Dimensions                                   | 11mm: 21.8W x 21.8D x 27.6H<br>21mm: 21.8W x 21.8D x 42H |
| Cable Length                                 | 2M                                                       |
| Terminal                                     | Screw and Pin (2.8x0.5)                                  |
| Max. Switch Rating                           | 11mm: 2A 48VDC<br>21mm: Ith-5A UI-250VAC                 |
| Contact Resistance                           | ≤50m <b>Ω</b>                                            |
| Insulation Resistance                        | ≥1000m Ω                                                 |
| Dielectric Strength                          | 2000VAC                                                  |
| Operation Temperature                        | -20°C ~ +55°C                                            |
| Mechanical Life                              | 1,000,000 Cycles                                         |
| Electrical Life                              | 11mm: 200,000 Cycles<br>21mm: 50,000 Cycles              |
| Contact Material                             | Silver Alloy                                             |
| Max. Panel Thickness                         | 11mm Thread: 10mm<br>21mm Thread: 20mm                   |
| Torque                                       | 5 ~ 14Nm                                                 |
| Operation Pressure                           | ≈4N                                                      |
| Included                                     |                                                          |
| 1 x Stainless Steel Push Button with Cabling |                                                          |