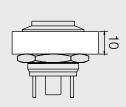

## **Technical Information**

| Weight                                       | 11mm: 0.0408Kg<br>21mm: 0.0456Kg                         |
|----------------------------------------------|----------------------------------------------------------|
| Dimensions                                   | 11mm: 21.8W x 21.8D x 27.6H<br>21mm: 21.8W x 21.8D x 42H |
| Cable Length                                 | 2M                                                       |
| Terminal                                     | Screw and Pin (2.8x0.5)                                  |
| Max. Switch Rating                           | 11mm: 2A 48VDC<br>21mm: Ith-5A UI-250VAC                 |
| Contact Resistance                           | ≤50m <b>Ω</b>                                            |
| Insulation Resistance                        | ≥1000m Ω                                                 |
| Dielectric Strength                          | 2000VAC                                                  |
| Operation Temperature                        | -20°C ~ +55°C                                            |
| Mechanical Life                              | 1,000,000 Cycles                                         |
| Electrical Life                              | 11mm: 200,000 Cycles<br>21mm: 50,000 Cycles              |
| Contact Material                             | Silver Alloy                                             |
| Max. Panel Thickness                         | 11mm Thread: 10mm<br>21mm Thread: 20mm                   |
| Torque                                       | 5 ~ 14Nm                                                 |
| Operation Pressure                           | ≈4N                                                      |
| Included                                     |                                                          |
| 1 x Stainless Steel Push Button with Cabling |                                                          |

11mm Thread

20 0 0

Max. Panel Thickness

 $\sim$ <u>6</u>

Suggested Panel Cutout

Hex Nut