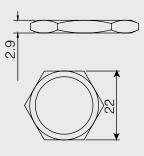

## **Technical Information**

| Weight                                       | 11mm: 0.0408Kg<br>21mm: 0.0456Kg                         |
|----------------------------------------------|----------------------------------------------------------|
| Dimensions                                   | 11mm: 21.8W x 21.8D x 27.6H<br>21mm: 21.8W x 21.8D x 42H |
| Cable Length                                 | 2M                                                       |
| Terminal                                     | Screw and Pin (2.8x0.5)                                  |
| Max. Switch Rating                           | 11mm: 2A 48VDC<br>21mm: Ith-5A UI-250VAC                 |
| Contact Resistance                           | ≤50m <b>Ω</b>                                            |
| Insulation Resistance                        | ≥1000m Ω                                                 |
| Dielectric Strength                          | 2000VAC                                                  |
| Operation Temperature                        | -20°C ~ +55°C                                            |
| Mechanical Life                              | 1,000,000 Cycles                                         |
| Electrical Life                              | 11mm: 200,000 Cycles<br>21mm: 50,000 Cycles              |
| Contact Material                             | Silver Alloy                                             |
| Max. Panel Thickness                         | 11mm Thread: 10mm<br>21mm Thread: 20mm                   |
| Torque                                       | 5 ~ 14Nm                                                 |
| Operation Pressure                           | ≈4N                                                      |
| Included                                     |                                                          |
| 1 x Stainless Steel Push Button with Cabling |                                                          |

11mm Thread

20 0 0

Max. Panel Thickness

 $\sim$ <u>6</u>

Suggested Panel Cutout

Hex Nut