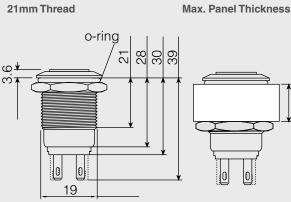

## **Technical Information**

| Weight                                       | 11mm: 0.0408Kg<br>21mm: 0.0456Kg                         |
|----------------------------------------------|----------------------------------------------------------|
| Dimensions                                   | 11mm: 21.8W x 21.8D x 27.6H<br>21mm: 21.8W x 21.8D x 42H |
| Cable Length                                 | 2M                                                       |
| Terminal                                     | Screw and Pin (2.8x0.5)                                  |
| Max. Switch Rating                           | 11mm: 2A 48VDC<br>21mm: Ith-5A UI-250VAC                 |
| Contact Resistance                           | ≤50m <b>Ω</b>                                            |
| Insulation Resistance                        | ≥1000m Ω                                                 |
| Dielectric Strength                          | 2000VAC                                                  |
| Operation Temperature                        | -20°C ~ +55°C                                            |
| Mechanical Life                              | 1,000,000 Cycles                                         |
| Electrical Life                              | 11mm: 200,000 Cycles<br>21mm: 50,000 Cycles              |
| Contact Material                             | Silver Alloy                                             |
| Max. Panel Thickness                         | 11mm Thread: 10mm<br>21mm Thread: 20mm                   |
| Torque                                       | 5 ~ 14Nm                                                 |
| Operation Pressure                           | ≈4N                                                      |
| Included                                     |                                                          |
| 1 x Stainless Steel Push Button with Cabling |                                                          |