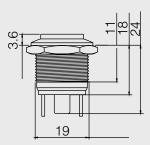

## **Technical Information**

| Weight                                       | 11mm: 0.0408Kg<br>21mm: 0.0456Kg                         |
|----------------------------------------------|----------------------------------------------------------|
| Dimensions                                   | 11mm: 21.8W x 21.8D x 27.6H<br>21mm: 21.8W x 21.8D x 42H |
| Cable Length                                 | 2M                                                       |
| Terminal                                     | Screw and Pin (2.8x0.5)                                  |
| Max. Switch Rating                           | 11mm: 2A 48VDC<br>21mm: Ith-5A UI-250VAC                 |
| Contact Resistance                           | ≤50m <b>Ω</b>                                            |
| Insulation Resistance                        | ≥1000m Ω                                                 |
| Dielectric Strength                          | 2000VAC                                                  |
| Operation Temperature                        | -20°C ~ +55°C                                            |
| Mechanical Life                              | 1,000,000 Cycles                                         |
| Electrical Life                              | 11mm: 200,000 Cycles<br>21mm: 50,000 Cycles              |
| Contact Material                             | Silver Alloy                                             |
| Max. Panel Thickness                         | 11mm Thread: 10mm<br>21mm Thread: 20mm                   |
| Torque                                       | 5 ~ 14Nm                                                 |
| Operation Pressure                           | ≈4N                                                      |
| Included                                     |                                                          |
| 1 x Stainless Steel Push Button with Cabling |                                                          |

11mm Thread

20 0 0

Max. Panel Thickness

 $\sim$ <u>6</u>

Suggested Panel Cutout

Hex Nut