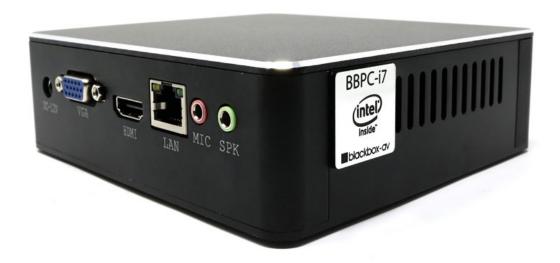

## **BBPC-i7 Mini Desktop PC**

- 1 WiFi Antenna Screw on the supplied Antenna to receive a fast and stable WiFi signal.
- Power Input
  Simply connect the supplied 'DC-12V' to give power to the device.
- 3 HDMI & VGA
  Connect to an external
  display with a HDMI or VGA
  cable (not supplied).
- 4 LAN Connection
  Onboard Ethernet Port for wired internet access.
- 5 Speaker / Microphone
  Connect headphones or
  speaker via the Speaker
  Output or connect a
  Microphone via the Mic Input.
- 6 USB Connections
  The BBPC-i7 offers 2 x USB
  2.0 and 4 x USB 3.0 ensuring a fast connection to
  any peripheral or
  accessories.
- 7 ON / OFF Button
  Power on / Shut down the device via this button.