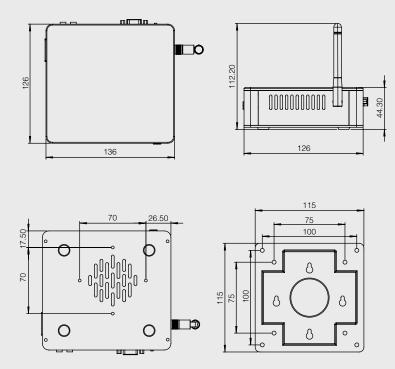

## **Technical Information**

| Unit Weight                                                          | 0.63Kg                    |
|----------------------------------------------------------------------|---------------------------|
| Packaged Weight                                                      | 1.2Kg                     |
| Packaged Dimensions                                                  | 195 x 187 x 98mm          |
| Unit Dimensions                                                      | 136 x 126 x 44.30mm       |
| Processor Brand                                                      | Intel                     |
| Processor Model                                                      | i7-7500U                  |
| Processor Main<br>Frequency                                          | 2.70GHz                   |
| Graphics Card Type                                                   | Integrated Card           |
| Graphics                                                             | Intel HD Graphics 620     |
| Hard Drive Capacity                                                  | 240GB                     |
| Storage                                                              | mSATA SSD                 |
| Ethernet                                                             | 10/100/1000M Gigabits LAN |
| Video Output                                                         | HDMI, VGA                 |
| Audio Output                                                         | 3.5mm Jack                |
| os                                                                   | Windows 10 Pro            |
| Internal Memory                                                      | 8GB                       |
| WiFi                                                                 | 802.11b/g/n, 300M         |
| Power Input                                                          | DC-12V                    |
| Included                                                             |                           |
| 1 x BBPC-i7, 1 x Power Supply, 1 x WiFi Antenna, Fixing Screws, VESA |                           |