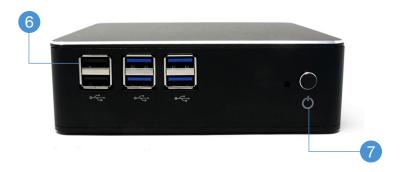

## **BBPC-i7 Mini Desktop PC**

- 1 WiFi Antenna Screw on the supplied Antenna to receive a fast and stable WiFi signal.
- Power Input
  Simply connect the supplied 'DC-12V' to give power to the device.
- 3 HDMI & VGA
  Connect to an external
  display with a HDMI or VGA
  cable (not supplied).
- 4 LAN Connection
  Onboard Ethernet Port for wired internet access.
- 5 Speaker / Microphone
  Connect headphones or
  speaker via the Speaker
  Output or connect a
  Microphone via the Mic Input.
- 6 USB Connections
  The BBPC-i7 offers 2 x USB
  2.0 and 4 x USB 3.0 ensuring a fast connection to
  any peripheral or
  accessories.
- 7 ON / OFF Button
  Power on / Shut down the device via this button.