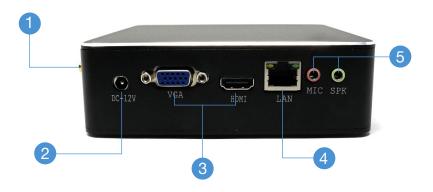

## **BBPC-i7 Mini Desktop PC**

- 1 WiFi Antenna Screw on the supplied Antenna to receive a fast and stable WiFi signal.
- Power Input
  Simply connect the supplied 'DC-12V' to give power to the device.
- 3 HDMI & VGA
  Connect to an external
  display with a HDMI or VGA
  cable (not supplied).
- 4 LAN Connection
  Onboard Ethernet Port for wired internet access.
- 5 Speaker / Microphone
  Connect headphones or
  speaker via the Speaker
  Output or connect a
  Microphone via the Mic Input.
- 6 USB Connections
  The BBPC-i7 offers 2 x USB
  2.0 and 4 x USB 3.0 ensuring a fast connection to
  any peripheral or
  accessories.
- 7 ON / OFF Button
  Power on / Shut down the device via this button.