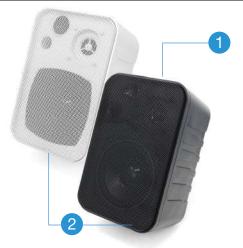

- 1 x Atmospheric Loudspeaker (either black or white),
- 1 x U-Shaped Mount

- 1 High Quality Speaker
  The Atmospheric Speaker
  provides audio at a high
  quality, with built-in 100V
  line/8Ω tapping selector.
- 2 Colour Options Available in black or white.
- 3 Easy Installation
  Comes with an easy to
  install U-Mount suitable for
  practically any flat surface.
- 4 Connection Terminals
  Connect to a media player
  or amplifier.