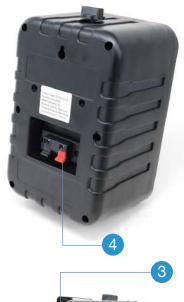

- 1 x Atmospheric Loudspeaker (either black or white),
- 1 x U-Shaped Mount

- 1 High Quality Speaker
  The Atmospheric Speaker
  provides audio at a high
  quality, with built-in 100V
  line/8Ω tapping selector.
- 2 Colour Options Available in black or white.
- 3 Easy Installation
  Comes with an easy to
  install U-Mount suitable for
  practically any flat surface.
- 4 Connection Terminals
  Connect to a media player
  or amplifier.