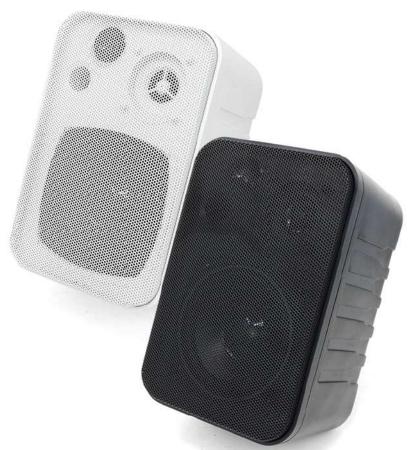

## **Atmospheric Loudspeaker**

| Weight             | Speaker: 0.93Kg<br>Bracket: 0.14kg |
|--------------------|------------------------------------|
| Unit Dimensions    | 172mm x 150mm x 217mm              |
| Colour             | Black or White                     |
| Power Taps         | 15, 7.5, 4, 2, 1W/8Ω               |
| Frequency Response | 85Hz - 20kHz                       |
| Sensitivity        | 91dB(A) at 1W/1m                   |
| Material           | ABS                                |
| RMS                | 15W                                |
| Terminal           | Spring loaded terminal block       |
| Included           |                                    |

- 1 x Atmospheric Loudspeaker (either black or white),
- 1 x U-Shaped Mount

- 1 High Quality Speaker
  The Atmospheric Speaker
  provides audio at a high
  quality, with built-in 100V
  line/8Ω tapping selector.
- 2 Colour Options Available in black or white.
- 3 Easy Installation
  Comes with an easy to
  install U-Mount suitable for
  practically any flat surface.
- 4 Connection Terminals
  Connect to a media player
  or amplifier.