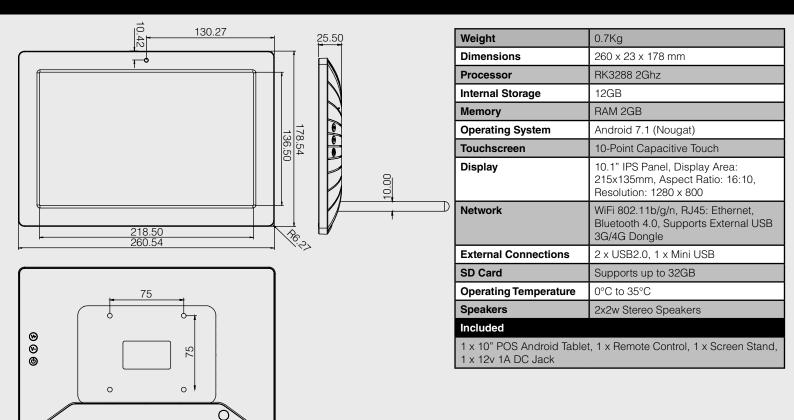

via the 3.5mm jack.

4 Secure Casing
Secure your inputs behind the supplied security cover.

5 Ethernet Port
Onboard Ethernet Port for wired internet access.

6 Screen Stand
For everyday use, prop
your Tablet up via the
screw in stand (note: not
compatible with secure
cover)

7 Front Facing Camera
The 10" Tablet has a
built-in 1.3 Mega Pixel
Front Facing Camera

8 Storage
The Touchscreen has
12GB of internal memory.
Also supporting up to
32GB with an SD Card
(not supplied).
Alternatively, you can use
USB's with the 2 x USB

Onboard WiFi
Connect to the internet via the onboard WiFi.

2.0 connectors.

## **Options**

Utilise your tablet as a kiosk with a base plate that's able to bolt to the ground.

Tilt Mount

Mount the tablet to a wall or table at an angle.

## **Technical Information**



## **Related Products**











h Screen All-in-One Touchscreen/PC