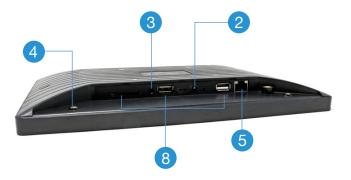

Power.

Audio Out
Connect headphones or other output devices via the 3.5mm jack.

4 Secure Casing
Secure your inputs behind the supplied security cover.

5 Ethernet Port
Onboard Ethernet Port for wired internet access.

6 Screen Stand
For everyday use, prop
your Tablet up via the
screw in stand (note: not
compatible with secure
cover)

7 Front Facing Camera
The 10" Tablet has a
built-in 1.3 Mega Pixel
Front Facing Camera

8 Storage
The Touchscreen has
12GB of internal memory.
Also supporting up to
32GB with an SD Card
(not supplied).
Alternatively, you can use
USB's with the 2 x USB

Onboard WiFi
Connect to the internet via the onboard WiFi.

2.0 connectors.