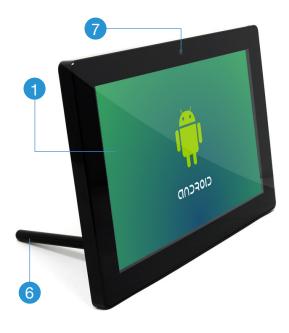

## 10" POS Android Tablet

Product Code: POSA10 - VB/TB/FS

1 10" HD Display
Using Capacitive Touch
Technology with a 10.1"
IPS Panel, ideal for use as
an interactive screen in

any public environment.

Mains Powered
The Tablet is powered completely via Mains DC

Power.

Audio Out
Connect headphones or other output devices via the 3.5mm jack.

4 Secure Casing
Secure your inputs behind the supplied security cover.

5 Ethernet Port
Onboard Ethernet Port for wired internet access.

6 Screen Stand
For everyday use, prop
your Tablet up via the
screw in stand (note: not
compatible with secure
cover)

7 Front Facing Camera
The 10" Tablet has a
built-in 1.3 Mega Pixel
Front Facing Camera

8 Storage
The Touchscreen has
12GB of internal memory.
Also supporting up to
32GB with an SD Card
(not supplied).
Alternatively, you can use
USB's with the 2 x USB

Onboard WiFi
Connect to the internet via the onboard WiFi.