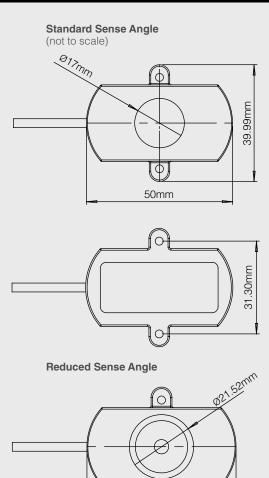

#### Product Code: ACC-PIR-SP

- Standard Sense Angle
  As standard, the PIR
  Sensor operates as an
  open angled sensor at
  120.
- 2 Reduced Sense Angle
  If you choose this option,
  the PIR will be limited to a
  reduced range at 20.
- 3 Fixing Wings
  The PIR sensor can be wall-mounted using the attached fixing wings and fixing screws.