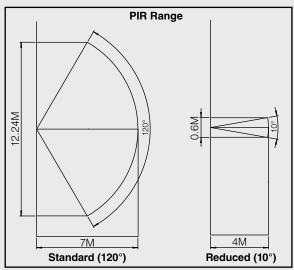

#### Product Code: ACC-PIR-SP

- Standard Sense Angle
  As standard, the PIR
  Sensor operates as an
  open angled sensor at
  120.
- 2 Reduced Sense Angle
  If you choose this option,
  the PIR will be limited to a
  reduced range at 20.
- 3 Fixing Wings
  The PIR sensor can be wall-mounted using the attached fixing wings and fixing screws.