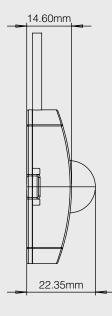

# **PIR Sensor**





#### Product Code: ACC-PIR-SP

- Standard Sense Angle
  As standard, the PIR
  Sensor operates as an
  open angled sensor at
  120.
- 2 Reduced Sense Angle
  If you choose this option,
  the PIR will be limited to a
  reduced range at 20.
- 3 Fixing Wings
  The PIR sensor can be wall-mounted using the attached fixing wings and fixing screws.

### **Options**

5 Wire Connections

- 4 3.5mm Jack VideoClip / Period Telephone
  Supporting either
  VideoClip devices or even your own device. The cable's length reaches up to 20M.
  - SoundClip / Other
    Devices
    Allowing you to connect your device to our SoundClip range of audio players, or other devices (check compatibility with manufacturer).

### **Technical Information**















## **Related Products**