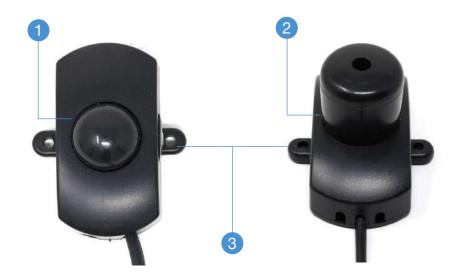

#### Product Code: ACC-PIR-SP

- Standard Sense Angle
  As standard, the PIR
  Sensor operates as an
  open angled sensor at
  120.
- 2 Reduced Sense Angle
  If you choose this option,
  the PIR will be limited to a
  reduced range at 20.
- 3 Fixing Wings
  The PIR sensor can be wall-mounted using the attached fixing wings and fixing screws.