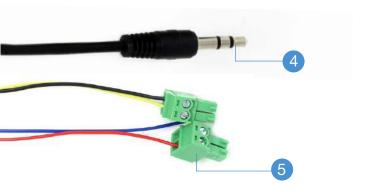

### **Options**

5 Wire Connections

- 4 3.5mm Jack VideoClip / Period Telephone
  Supporting either
  VideoClip devices or even your own device. The cable's length reaches up to 20M.
  - SoundClip / Other
    Devices
    Allowing you to connect your device to our SoundClip range of audio players, or other devices (check compatibility with manufacturer).