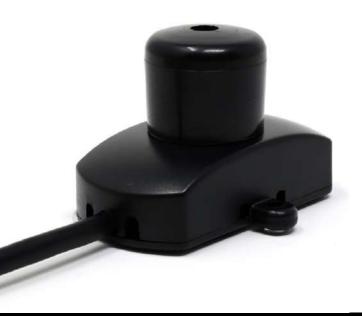

#### Product Code: ACC-PIR-SP

- Standard Sense Angle
  As standard, the PIR
  Sensor operates as an
  open angled sensor at
  120.
- 2 Reduced Sense Angle
  If you choose this option,
  the PIR will be limited to a
  reduced range at 20.
- 3 Fixing Wings
  The PIR sensor can be wall-mounted using the attached fixing wings and fixing screws.