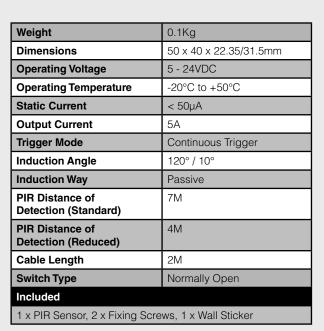

# **PIR Sensor**





#### Product Code: ACC-PIR-SP

- Standard Sense Angle
  As standard, the PIR
  Sensor operates as an
  open angled sensor at
  120.
- 2 Reduced Sense Angle
  If you choose this option,
  the PIR will be limited to a
  reduced range at 20.
- 3 Fixing Wings
  The PIR sensor can be wall-mounted using the attached fixing wings and fixing screws.

### **Options**

5 Wire Connections

- 4 3.5mm Jack VideoClip / Period Telephone
  Supporting either
  VideoClip devices or even your own device. The cable's length reaches up to 20M.
  - SoundClip / Other
    Devices
    Allowing you to connect your device to our SoundClip range of audio players, or other devices (check compatibility with manufacturer).

### **Technical Information**















## **Related Products**