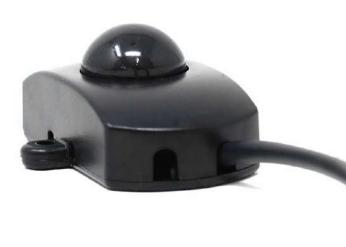

#### Product Code: ACC-PIR-SP

- Standard Sense Angle
  As standard, the PIR
  Sensor operates as an
  open angled sensor at
  120.
- 2 Reduced Sense Angle
  If you choose this option,
  the PIR will be limited to a
  reduced range at 20.
- 3 Fixing Wings
  The PIR sensor can be wall-mounted using the attached fixing wings and fixing screws.