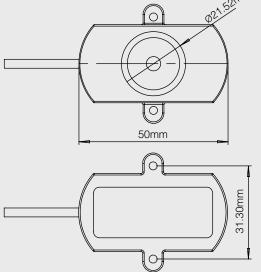

#### Product Code: ACC-PIR-SP

- Standard Sense Angle
  As standard, the PIR
  Sensor operates as an
  open angled sensor at
  120.
- 2 Reduced Sense Angle
  If you choose this option,
  the PIR will be limited to a
  reduced range at 20.
- 3 Fixing Wings
  The PIR sensor can be wall-mounted using the attached fixing wings and fixing screws.