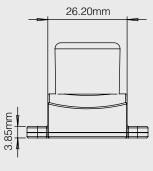

#### Product Code: ACC-PIR-SP

- Standard Sense Angle
  As standard, the PIR
  Sensor operates as an
  open angled sensor at
  120.
- 2 Reduced Sense Angle
  If you choose this option,
  the PIR will be limited to a
  reduced range at 20.
- 3 Fixing Wings
  The PIR sensor can be wall-mounted using the attached fixing wings and fixing screws.