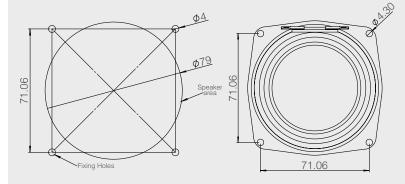

## **Behind Panel Speakers 10W**

| Unit Weight                    | 0.27Kg             |
|--------------------------------|--------------------|
| Unit Dimensions                | 45 x 89.5 x 89.5mm |
| Frequency Range                | f3-16,000 Hz       |
| Power Rating (RMS)             | 10W                |
| Peak Music Power Output (MAX)  | 20W                |
| Impendance                     | $4\Omega$          |
| Type of Speaker                | 3"                 |
| Admiss. Ambient<br>Temperature | 0-40°C             |
| Included                       |                    |
| 1 x 10W Behind Panel Speaker   |                    |