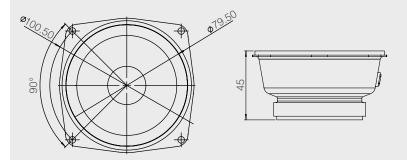

## **Behind Panel Speakers 10W**

| Unit Weight                    | 0.27Kg             |
|--------------------------------|--------------------|
| Unit Dimensions                | 45 x 89.5 x 89.5mm |
| Frequency Range                | f3-16,000 Hz       |
| Power Rating (RMS)             | 10W                |
| Peak Music Power Output (MAX)  | 20W                |
| Impendance                     | $4\Omega$          |
| Type of Speaker                | 3"                 |
| Admiss. Ambient<br>Temperature | 0-40°C             |
| Included                       |                    |
| 1 x 10W Behind Panel Speaker   |                    |