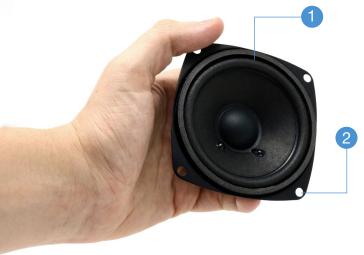

1 10W Speaker
The 10W speaker provides a great sound quality.
Simply install onto a flat surface.

2 Easy Installation
Install the speaker against
a panel with grill or behind
a pre-cut hole. Easily
secure with screws (not
supplied).