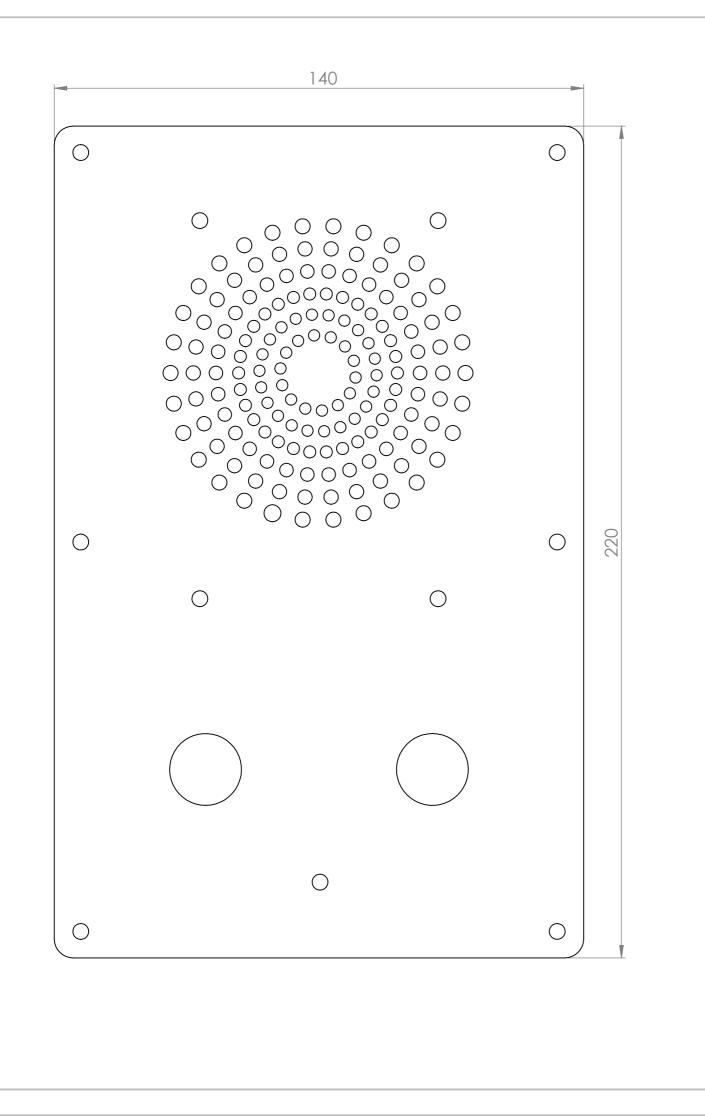

|                                                                                                                                                                                                                              | olackb       | 0) = (   | 21 | V ww                  | (0) 1639 767 0<br>w.blackboxav<br>s@blackboxa | /.co.uk                           |
|------------------------------------------------------------------------------------------------------------------------------------------------------------------------------------------------------------------------------|--------------|----------|----|-----------------------|-----------------------------------------------|-----------------------------------|
| UNLESS OTHERWISE SPECIFIED:<br>DIMENSIONS ARE IN MILLIMETERS<br>The information, text and related<br>graphics published in this document<br>are the sole property of blackbox-av<br>and are intended for the recipient only. |              |          |    | FINISH:<br>Brushed SS |                                               | DEBUR AND<br>BREAK SHARP<br>EDGES |
|                                                                                                                                                                                                                              | NAME         | SIGNATUR | Е  | DATE                  | MATERIAL:                                     |                                   |
| DRAWN                                                                                                                                                                                                                        | David Knight | DKNIGH   | Γ  | 24-1-18               | 2mm                                           |                                   |
| CHK'D                                                                                                                                                                                                                        |              |          |    |                       |                                               |                                   |
|                                                                                                                                                                                                                              |              |          |    |                       | WEIGHT:                                       |                                   |

| DO NOT SCALE DRAWING                                               | REVISION   |    |
|--------------------------------------------------------------------|------------|----|
|                                                                    |            |    |
| TITLE:                                                             |            |    |
| Solar Post Metal - 2 But                                           | tton Front |    |
| <br>Solar Post Metal - 2 But<br><sup>DWG NO.</sup> sp-metal-2butto |            | A3 |