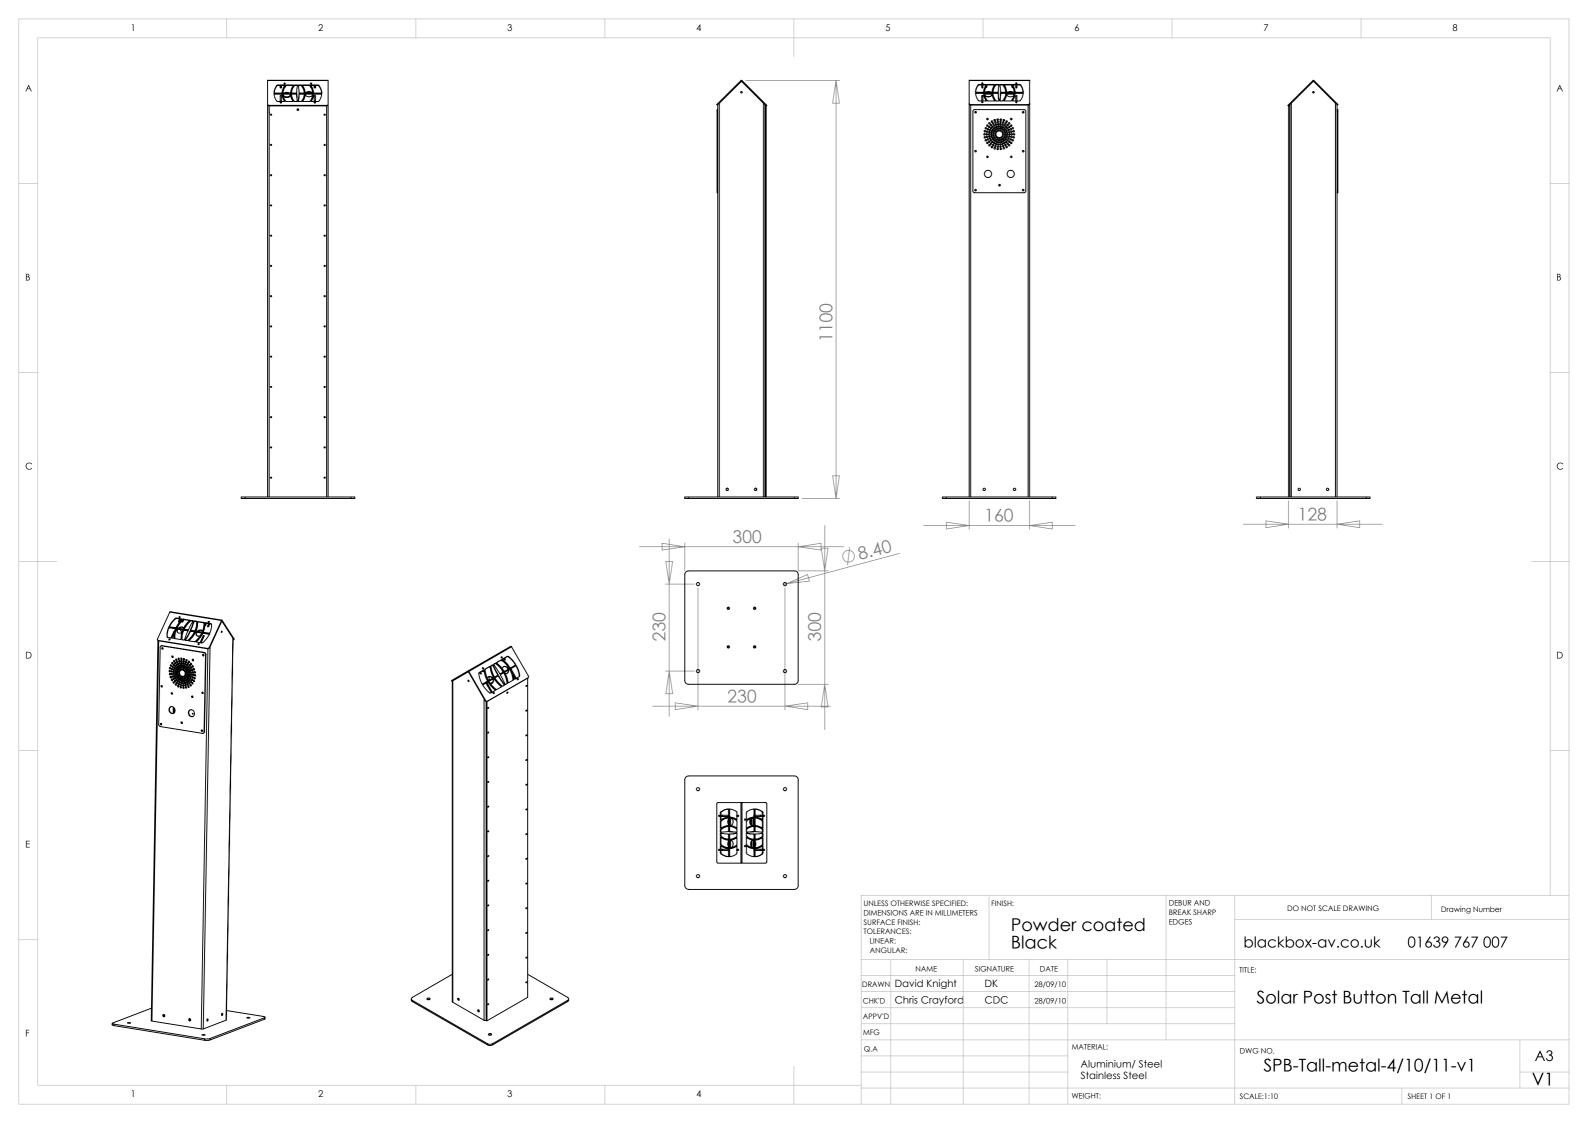

|                                                                                                                                                                                                                              | olackb       | 0) = (   | 21 | V ww                  | (0) 1639 767 0<br>w.blackboxav<br>s@blackboxa | /.co.uk                           |
|------------------------------------------------------------------------------------------------------------------------------------------------------------------------------------------------------------------------------|--------------|----------|----|-----------------------|-----------------------------------------------|-----------------------------------|
| UNLESS OTHERWISE SPECIFIED:<br>DIMENSIONS ARE IN MILLIMETERS<br>The information, text and related<br>graphics published in this document<br>are the sole property of blackbox-av<br>and are intended for the recipient only. |              |          |    | FINISH:<br>Brushed SS |                                               | DEBUR AND<br>BREAK SHARP<br>EDGES |
|                                                                                                                                                                                                                              | NAME         | SIGNATUR | Е  | DATE                  | MATERIAL:                                     |                                   |
| DRAWN                                                                                                                                                                                                                        | David Knight | DKNIGH   | Γ  | 24-1-18               | 2mm                                           |                                   |
| CHK'D                                                                                                                                                                                                                        |              |          |    |                       |                                               |                                   |
|                                                                                                                                                                                                                              |              |          |    |                       | WEIGHT:                                       |                                   |

| DO NOT SCALE DRAWING                                               | REVISION   |    |
|--------------------------------------------------------------------|------------|----|
|                                                                    |            |    |
| TITLE:                                                             |            |    |
| Solar Post Metal - 2 But                                           | tton Front |    |
| <br>Solar Post Metal - 2 But<br><sup>DWG NO.</sup> sp-metal-2butto |            | A3 |