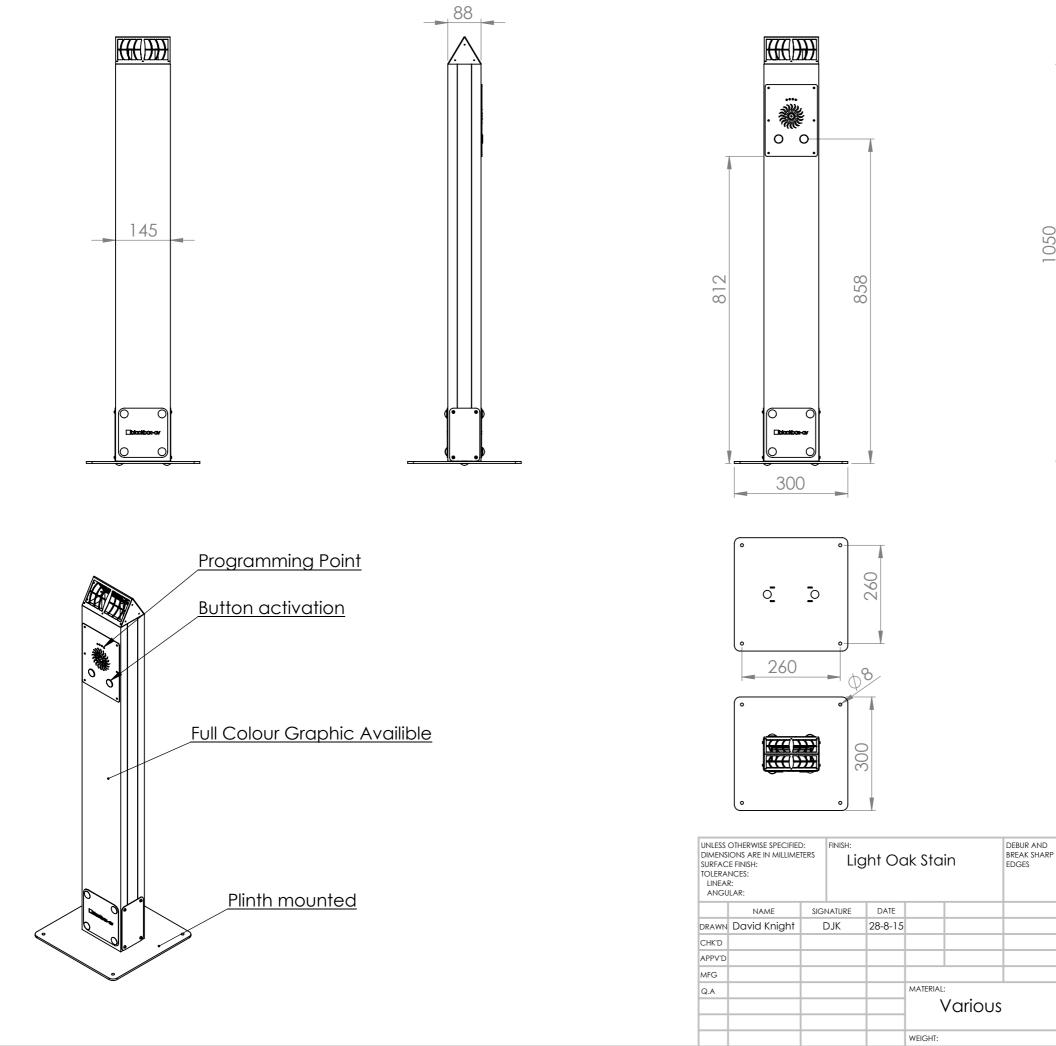

| 2 | DO NOT SCALE DRAWING<br>REVISION<br>Blackbox-av<br>01639 767007        |   |
|---|------------------------------------------------------------------------|---|
|   | BIACKDOX-AV 01639767007<br>TTLE:<br>Solar Audio Post - Accoya - Plinth |   |
|   | DWG NO.<br>Accoya Solar Post Pinth                                     | } |
|   |                                                                        |   |