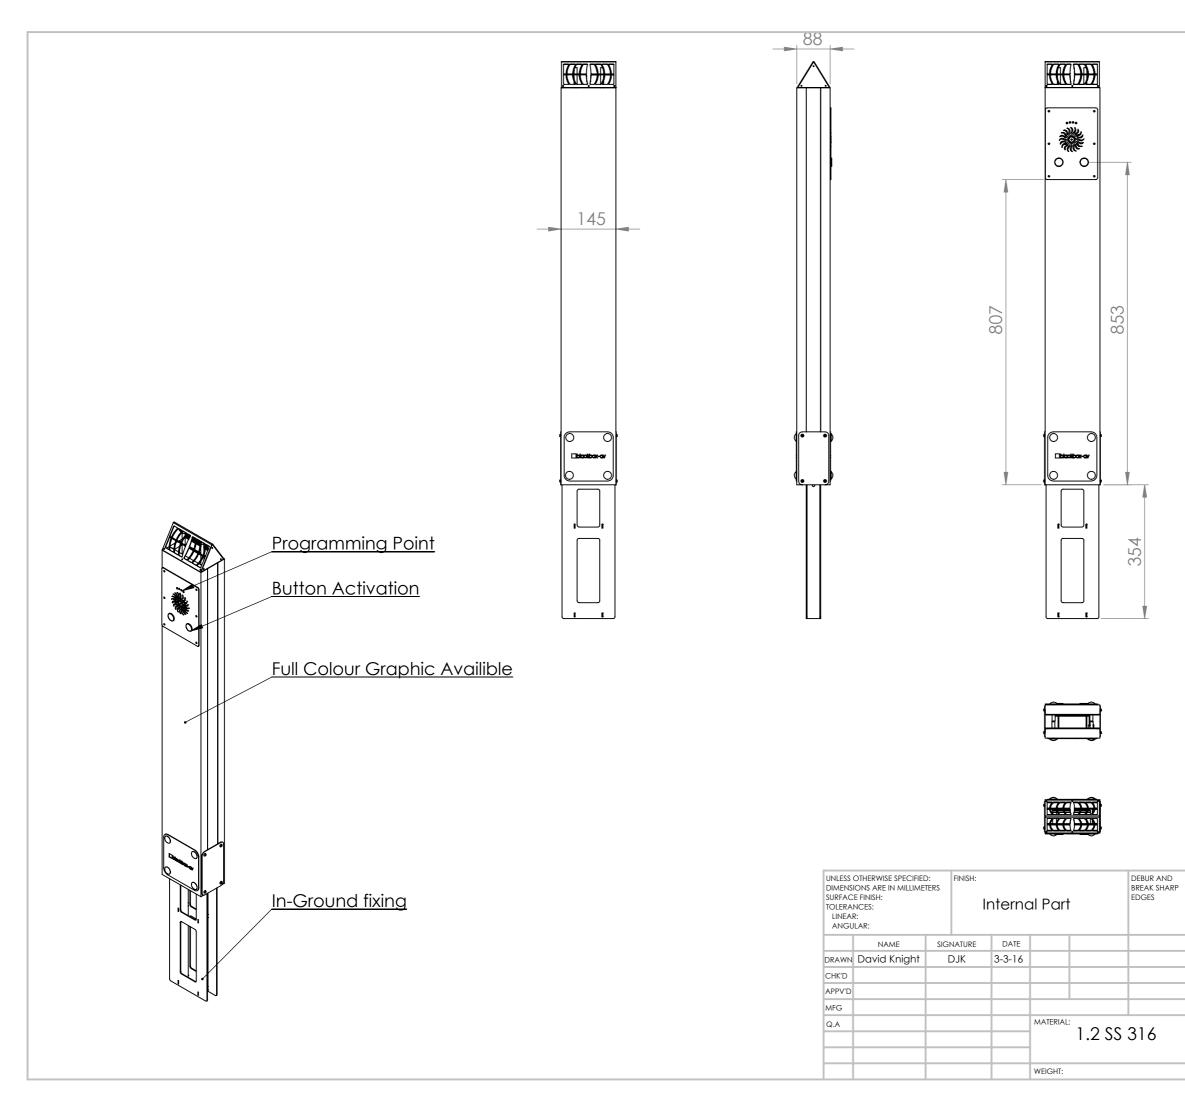

| -                                                                                                                                                            |              |          |    |         |                              |                          |  |  |
|--------------------------------------------------------------------------------------------------------------------------------------------------------------|--------------|----------|----|---------|------------------------------|--------------------------|--|--|
| +44(0) 1639 767 007<br>www.blackboxav.co.uk<br>sales@blackboxav.co.uk                                                                                        |              |          |    |         |                              |                          |  |  |
| UNLESS OTHERWISE SPECIFIED:<br>DIMENSIONS ARE IN MILLIMETERS                                                                                                 |              |          |    | FINISH: |                              | DEBUR AND<br>BREAK SHARP |  |  |
| The information, text and related<br>graphics published in this document<br>are the sole property of blackbox-av<br>and are intended for the recipient only. |              |          |    | Brush   | EDGES                        |                          |  |  |
|                                                                                                                                                              | NAME         | SIGNATUR | RΕ | DATE    | MATERIAL:                    |                          |  |  |
| DRAWN                                                                                                                                                        | David Knight | DKNIGH   | Т  | 29-1-18 | 316 Brushed<br>Stainless Ste |                          |  |  |
| CHK'D                                                                                                                                                        |              |          |    |         | 210111622 216                | eei                      |  |  |
|                                                                                                                                                              |              |          |    |         | WEIGHT:                      |                          |  |  |