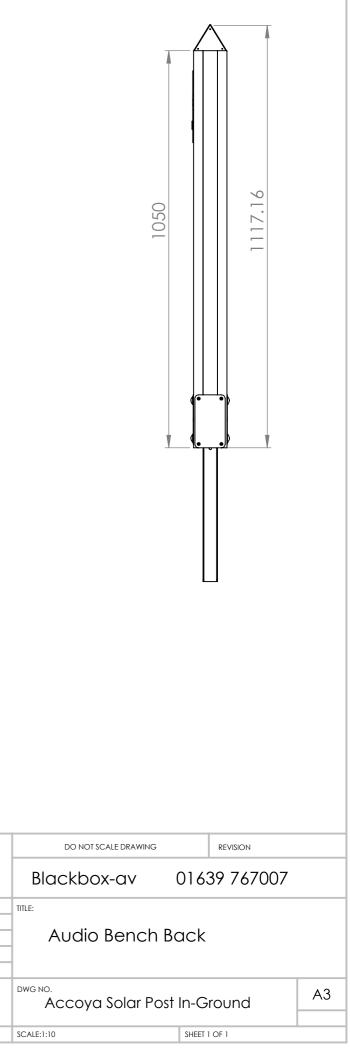

| 2 | DO NOT SCALE DRAWING<br>REVISION<br>Blackbox-av<br>01639 767007        |   |
|---|------------------------------------------------------------------------|---|
|   | BIACKDOX-AV 01639767007<br>TTLE:<br>Solar Audio Post - Accoya - Plinth |   |
|   | DWG NO.<br>Accoya Solar Post Pinth                                     | } |
|   |                                                                        |   |