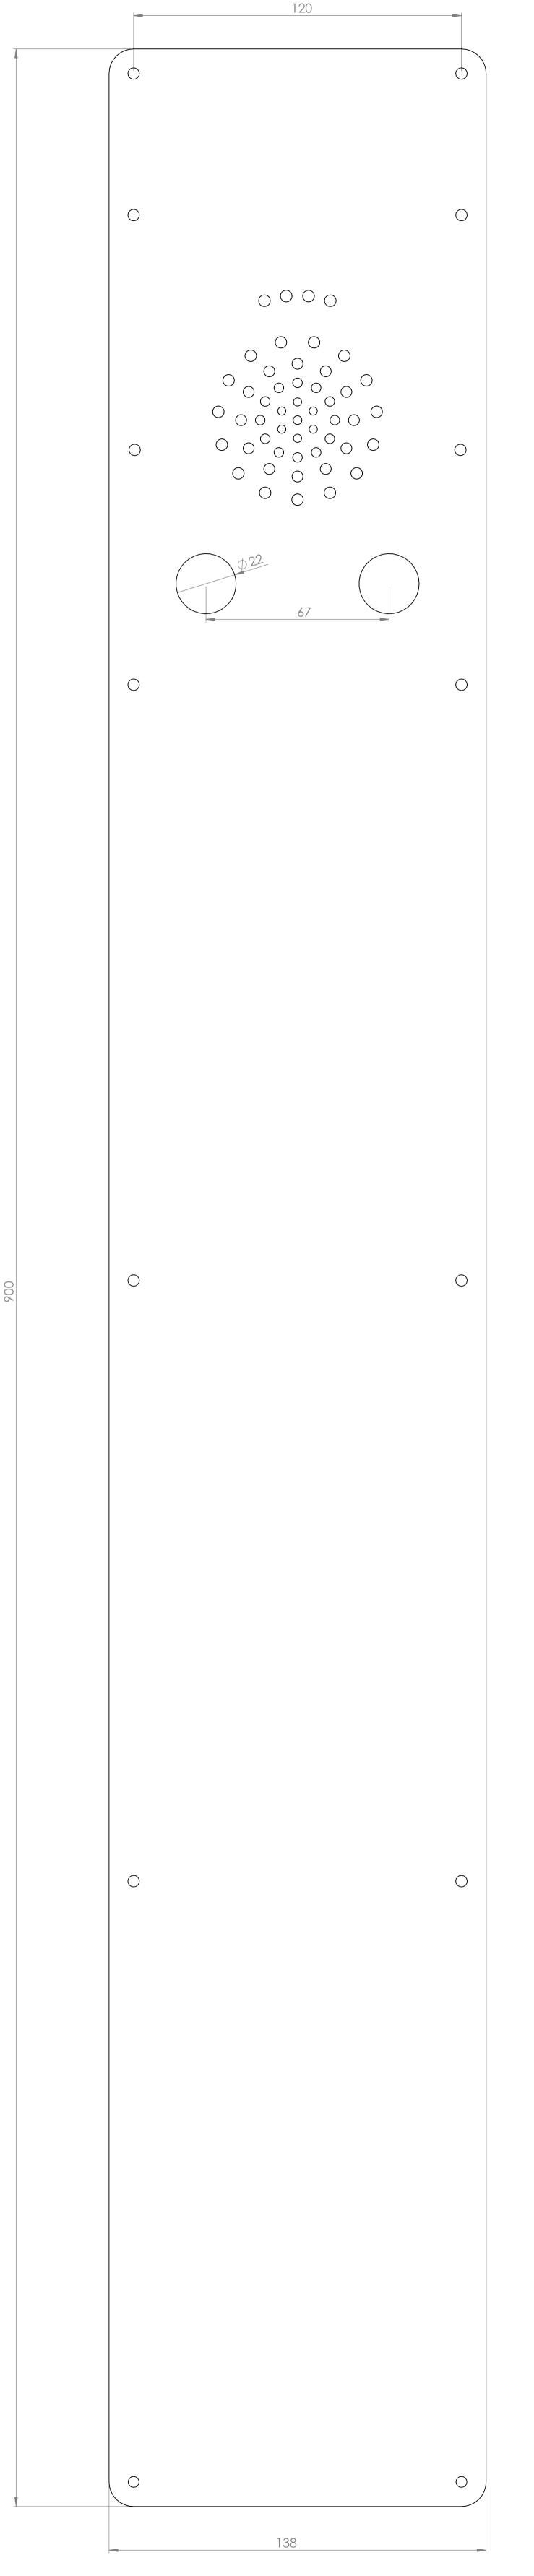

|   | DO NOT SCALE DRAWING                    | A          | REVISION |  |  |  |  |
|---|-----------------------------------------|------------|----------|--|--|--|--|
| < |                                         |            |          |  |  |  |  |
|   | TITLE:                                  |            |          |  |  |  |  |
|   | Solar Post Front Plate v2               |            |          |  |  |  |  |
|   | DWG NO.<br>2 BUTTON LARGER FACE PLATE V | A3         |          |  |  |  |  |
|   | SCALE:1:1                               | SHEET 1 OF | 1        |  |  |  |  |
|   | JUALE. 1.1                              | SHEET I OF | - 1      |  |  |  |  |
|   |                                         |            |          |  |  |  |  |