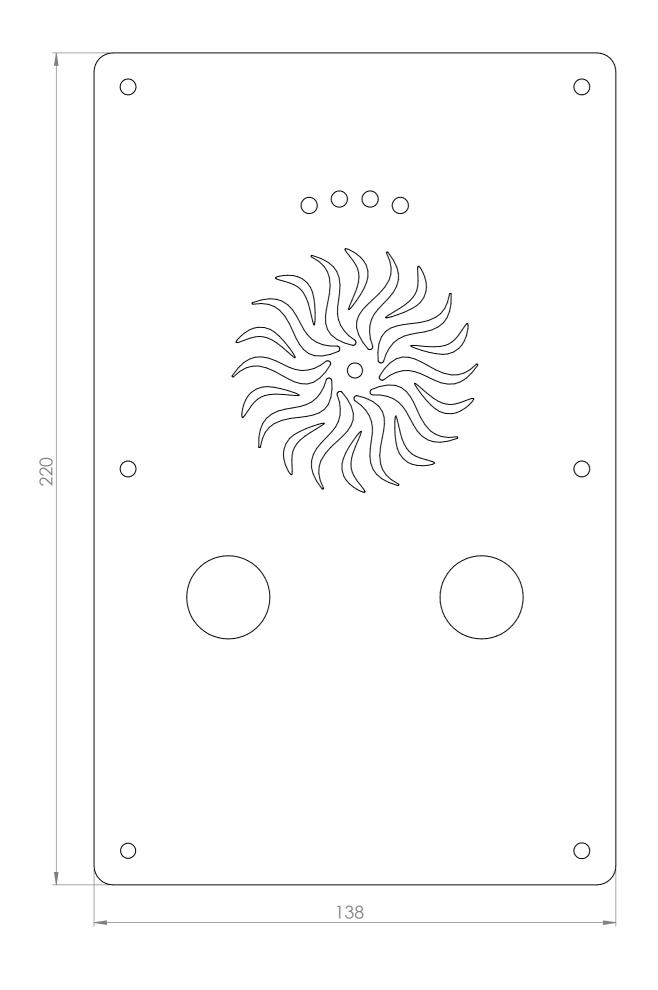

|   | DO NOT SCALE DRAWING                    | A          | REVISION |  |  |  |  |
|---|-----------------------------------------|------------|----------|--|--|--|--|
| < |                                         |            |          |  |  |  |  |
|   | TITLE:                                  |            |          |  |  |  |  |
|   | Solar Post Front Plate v2               |            |          |  |  |  |  |
|   | DWG NO.<br>2 BUTTON LARGER FACE PLATE V | A3         |          |  |  |  |  |
|   | SCALE:1:1                               | SHEET 1 OF | 1        |  |  |  |  |
|   | JUALE. 1.1                              | SHEET I OF | - 1      |  |  |  |  |
|   |                                         |            |          |  |  |  |  |