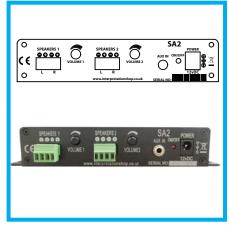

#### What is it?

SA2 is a compact 3 Watt per channel stereo 2 zone amplifier with a single feed aux input.

#### Audio In

The Sound Amp 2 allows for a single line in audio feed via a 3.5mm audio jack plug socket. If you need an audio or video device to use we recommend using a model from the Sound Clip or Video Clip player range.

#### ■ Playback

The Sound Amp 2 will supply the same audio feed to each of the stereo channel speaker connections via terminal screw connectors (speakers 1 / speakers 2). Each of the stereo speaker outputs has its own independent volume control.

#### The Output

The SC2's dual output allows for up to four 4 or 8 ohm speakers.

# SPEAKERS! VOLUME!

Speaker terminals

#### How is it fitted?

The SA2 has fixing wings allowing for easy installation via screws or bolts.

SC2 Control Plate