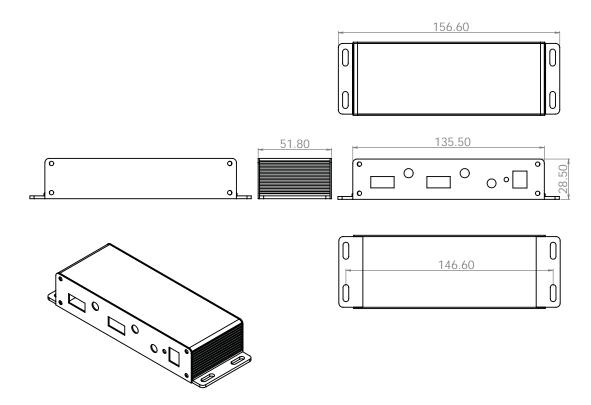

PEAKERS! VOLUME!

Speaker terminals

#### How is it fitted?

The SA2 has fixing wings allowing for easy installation via screws or bolts.



SC2 Control Plate



# **SC2 SPECIFICATIONS**

| Input Connection   | 3.5mm audio jack                  |
|--------------------|-----------------------------------|
| Aux In             | 2.2v Peak to Peak low level       |
| Power Input        | 12vDC 2amp                        |
| LED Indicator      | On/ Off                           |
| Frequency Response | 50Hz - 18Khz                      |
| Speaker Impedance  | $4\Omega$ - $8\Omega$ per channel |
| Volume Control     | 1 Volume control per channel      |
| Output Connection  | Terminal Connector                |
| Power Output       | 3 watt per channel                |

## **LINE DRAWING**