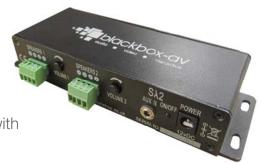

#### What is it?

SA2 is a compact 3 Watt per channel stereo 2 zone amplifier with a single feed aux input.

#### Audio In

The Sound Amp 2 allows for a single line in audio feed via a 3.5mm audio jack plug socket. If you need an audio or video device to use we recommend using a model from the Sound Clip or Video Clip player range.

#### ■ Playback

The Sound Amp 2 will supply the same audio feed to each of the stereo channel speaker connections via terminal screw connectors (speakers 1 / speakers 2). Each of the stereo speaker outputs has its own independent volume control.

#### The Output

The SC2's dual output allows for up to four 4 or 8 ohm speakers.

# SPEAKERS! VOLUME!

Speaker terminals

#### How is it fitted?

The SA2 has fixing wings allowing for easy installation via screws or bolts.

SC2 Control Plate