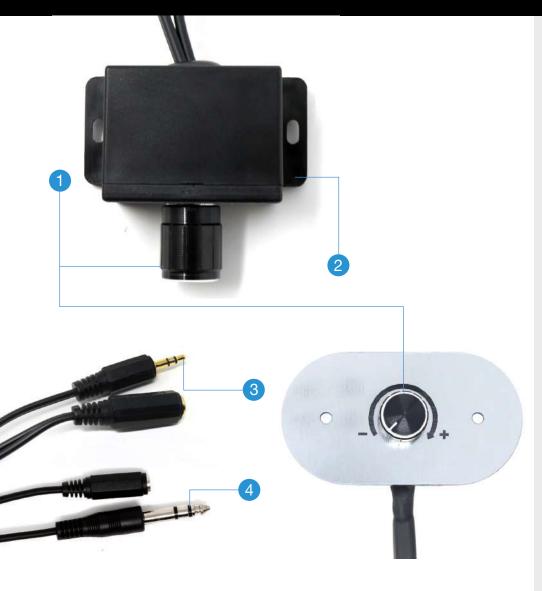

# In Line Volume Control

- 1 Volume Changer
  Easily adjust volume level
  of your connected device.
  Turn left for down and right
  for up.
  - 2 Fixing Wings
    Securely mount the Volume
    Control using the in-built
    fixing wings. Supplied with
    fixing screws.

#### **Options**

- 3 3.5mm Jack
  Connect to your chosen device using the 3.5mm Jack option.
- 6.35mm Jack
  Connect to your chosen device using the 6.35mm Jack option.

The In-Line Volume Control can be purchased as a Fixing Mount or Panel Mount and with a 3.5mm (1/8inch) or 6.35mm (1/4inch) stereo jack. Please call blackbox-av if you require customisation of these connections.