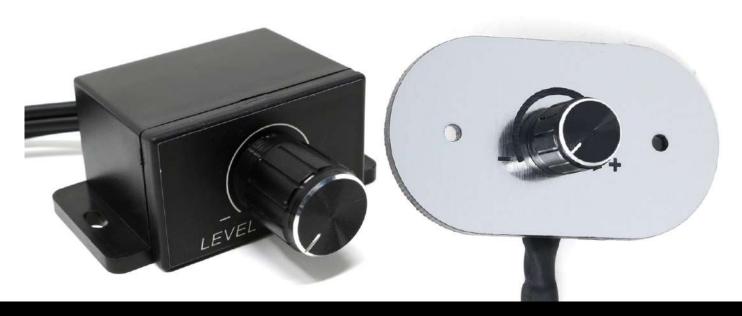

# In Line Volume Control

- 1 Volume Changer
  Easily adjust volume level
  of your connected device.
  Turn left for down and right
  for up.
  - 2 Fixing Wings
    Securely mount the Volume
    Control using the in-built
    fixing wings. Supplied with
    fixing screws.

#### **Options**

- 3 3.5mm Jack
  Connect to your chosen device using the 3.5mm Jack option.
- 6.35mm Jack
  Connect to your chosen device using the 6.35mm Jack option.