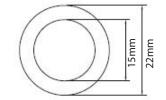

## ACCESSORY PRODUCT INFORMATION SHEET

Assembled View

Suggested cutout 19.5/20mm. Max panel thickness 8mm.