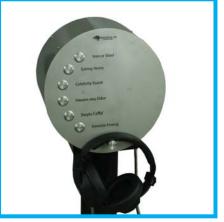

#### **Key Features**

- Stainless steel polished finish
- IP65 rated
- Vandal resistant
- 1,000,000 push cycles

6 Button Listening Point, Cyfarthfa Castle

Audio Map, Ballycroy Visitor Centre

**Registered Office:** 25 Aberafan Road | Baglan Industrial Park | Port Talbot | SA12 7DJ | UK