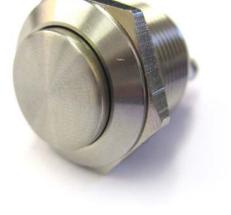

## **19MM STAINLESS STEEL BUTTON**

What is it?

Its a push to make 19mm stainless steel push button.

Its been sealed to IP65 and can withstand 1,000,000 push cycles.

#### **Key Features**

- Stainless steel polished finish
- IP65 rated
- Vandal resistant
- 1,000,000 push cycles

6 Button Listening Point, Cyfarthfa Castle

Audio Map, Ballycroy Visitor Centre

**Registered Office:** 25 Aberafan Road | Baglan Industrial Park | Port Talbot | SA12 7DJ | UK