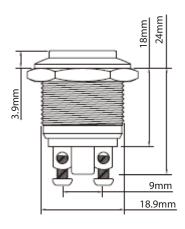

## ACCESSORY PRODUCT INFORMATION SHEET

Assembled View

Suggested cutout 19.5/20mm. Max panel thickness 8mm.