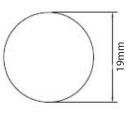

## **19MM STAINLESS STEEL BUTTON**

What is it?

Its a push to make 19mm stainless steel push button.

Its been sealed to IP65 and can withstand 1,000,000 push cycles.

## ACCESSORY PRODUCT INFORMATION SHEET

Assembled View

Suggested cutout 19.5/20mm. Max panel thickness 8mm.