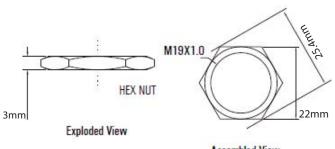

#### How is it fitted?

We recomend a 20mm hole within your wood/ metalwork to accept the button, with a maximum thickness of 8mm.

There is a nut which needs to be tightend to lock the button to the wood/ metalwork.

## ACCESSORY PRODUCT INFORMATION SHEET

Assembled View

Suggested cutout 19.5/20mm. Max panel thickness 8mm.