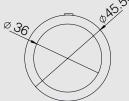

## **Technical Information**

Max. Panel Thickness

 $\overline{\infty}$ 

Max. Panel Thickness

**Suggested Panel Cutout** 

**Aerial View - Button** 

Normally closed. LĖD

Blue\* Connector + Black Wire With White Stripe = Positive LED Blue\* Connector + Black Wire With No Stripe = Negative LED