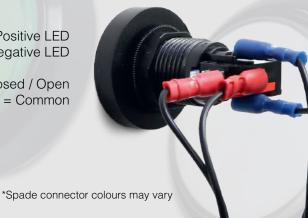

## **Technical Information**

Max. Panel Thickness

 $\overline{\infty}$ 

Max. Panel Thickness

**Suggested Panel Cutout** 

**Aerial View - Button** 

Normally closed. LĖD

Blue\* Connector + Black Wire With White Stripe = Positive LED Blue\* Connector + Black Wire With No Stripe = Negative LED

> Red Connector With Stripe = Normally Closed / Open Red Connector With No Stripe = Common