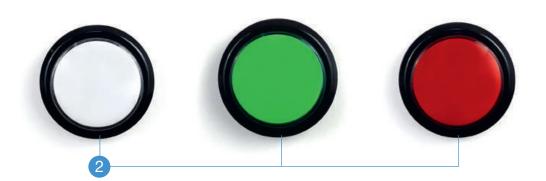

#### 1 SoundClip/VideoClip Configuration

Used alongside our media players, allows visitors to activate content via buttons.

- 2 Colour Options
  Available in White, Green and Red.
- 3 High or Low Profile
  Supplied with a
  removable high profile
  fixing, allowing for a low
  profile flush fit.
- 4 Lock Nut
  Lock your Button into
  place with the provided
  nut.