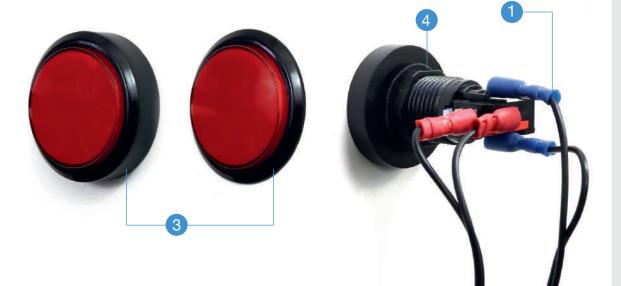

#### 1 SoundClip/VideoClip Configuration

Used alongside our media players, allows visitors to activate content via buttons.

- 2 Colour Options
  Available in White, Green and Red.
- 3 High or Low Profile
  Supplied with a
  removable high profile
  fixing, allowing for a low
  profile flush fit.
- 4 Lock Nut
  Lock your Button into
  place with the provided
  nut.