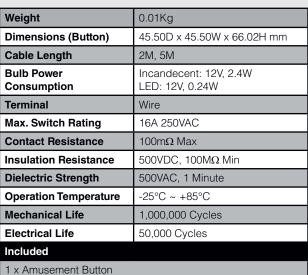

## **Technical Information**

Max. Panel Thickness

 $\overline{\infty}$ 

Max. Panel Thickness

**Suggested Panel Cutout** 

**Aerial View - Button** 

Normally closed. LĖD

Blue\* Connector + Black Wire With White Stripe = Positive LED Blue\* Connector + Black Wire With No Stripe = Negative LED