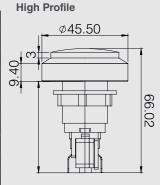

## **Technical Information**

Max. Panel Thickness

 $\overline{\infty}$ 

Max. Panel Thickness

**Suggested Panel Cutout** 

**Aerial View - Button** 

Normally closed. LĖD

Blue\* Connector + Black Wire With White Stripe = Positive LED Blue\* Connector + Black Wire With No Stripe = Negative LED