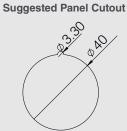

## **Technical Information**

Max. Panel Thickness

 $\overline{\infty}$ 

Max. Panel Thickness

**Suggested Panel Cutout** 

**Aerial View - Button** 

Normally closed. LĖD

Blue\* Connector + Black Wire With White Stripe = Positive LED Blue\* Connector + Black Wire With No Stripe = Negative LED