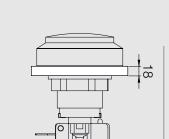

## **Technical Information**

Max. Panel Thickness

 $\overline{\infty}$ 

Max. Panel Thickness

**Suggested Panel Cutout** 

**Aerial View - Button** 

Normally closed. LĖD

Blue\* Connector + Black Wire With White Stripe = Positive LED Blue\* Connector + Black Wire With No Stripe = Negative LED