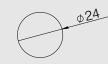

## **Technical Information**

Max. Panel Thickness

 $\overline{\infty}$ 

Max. Panel Thickness

**Suggested Panel Cutout** 

**Aerial View - Button** 

Normally closed. LĖD

Blue\* Connector + Black Wire With White Stripe = Positive LED Blue\* Connector + Black Wire With No Stripe = Negative LED