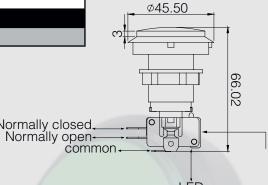

## **Technical Information**

Max. Panel Thickness

 $\overline{\infty}$ 

Max. Panel Thickness

**Suggested Panel Cutout** 

**Aerial View - Button** 

Normally closed. LĖD

Blue\* Connector + Black Wire With White Stripe = Positive LED Blue\* Connector + Black Wire With No Stripe = Negative LED

> Red Connector With Stripe = Normally Closed / Open Red Connector With No Stripe = Common