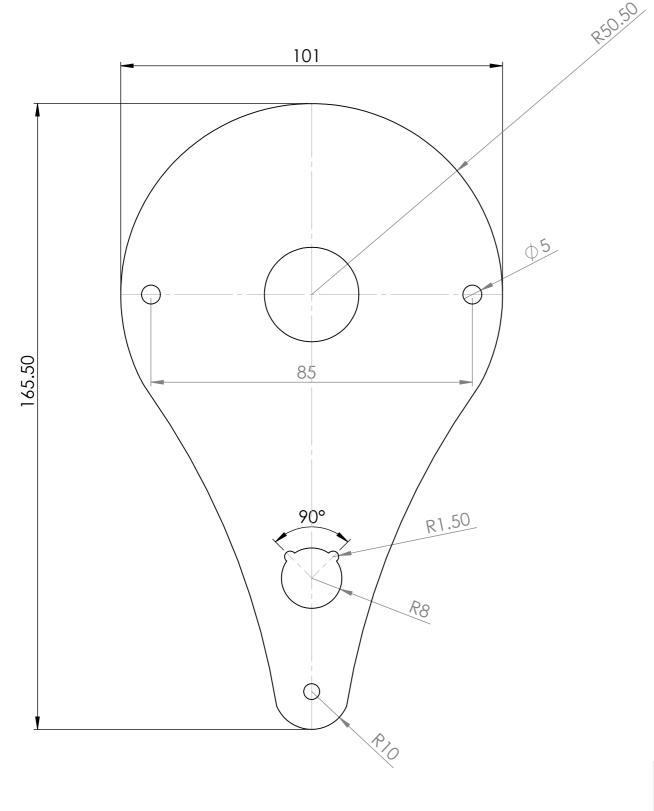

| UNLESS OTHERWISE SPECIFIED: FINISH: DIMENSIONS ARE IN MILLIMETERS SLIDEACE FINISH: NA |              |     |        |          |                       |                          | DEBUR AND<br>BREAK SHARP<br>EDGES | DO NOT SCALE DRAWING REVISION                  |    |  |
|---------------------------------------------------------------------------------------|--------------|-----|--------|----------|-----------------------|--------------------------|-----------------------------------|------------------------------------------------|----|--|
| SURFAC<br>TOLERA<br>LINEA<br>ANGL                                                     | R:           | IVO |        |          |                       | Blackbox-av 01639 767007 |                                   |                                                |    |  |
|                                                                                       | NAME         | SIG | NATURE | DATE     |                       |                          |                                   | TITLE:                                         |    |  |
| DRAWN                                                                                 | David Knight |     | DJK    | 06-10-16 |                       |                          |                                   |                                                |    |  |
| CHK'D                                                                                 |              |     |        |          |                       |                          | Tear Drop Single Cup Headph       | one                                            |    |  |
| APPV'D                                                                                |              |     |        |          |                       |                          |                                   | Tear Drop Single Cup Headpho<br>Mounting Plate |    |  |
| MFG                                                                                   |              |     |        |          |                       |                          |                                   | _                                              |    |  |
| Q.A                                                                                   |              |     |        |          | MATERIAL:             |                          |                                   | DWG NO.                                        | ۸2 |  |
|                                                                                       |              |     |        |          | 3mm Duc               | n Dual To                | ne Acrylic                        | TEAR DROP PLATE V2                             | A3 |  |
|                                                                                       |              |     |        |          | 1 011 200 101 7.101./ |                          |                                   |                                                |    |  |

SCALE:1:1

SHEET 1 OF 1

WEIGHT: