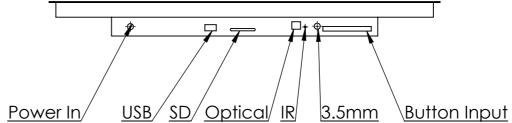

| UNLESS OTHERWISE SPECIFIED:<br>DIMENSIONS ARE IN MILLIMETERS<br>SURFACE FINISH:<br>TOLERANCES:<br>LINEAR:<br>ANGULAR: |              |      | finish:<br>NA | 4       |                 |  | DEBUR AND<br>BREAK SHARP<br>EDGES |
|-----------------------------------------------------------------------------------------------------------------------|--------------|------|---------------|---------|-----------------|--|-----------------------------------|
|                                                                                                                       | NAME         | SIGI | NATURE        | DATE    |                 |  |                                   |
| DRAWN