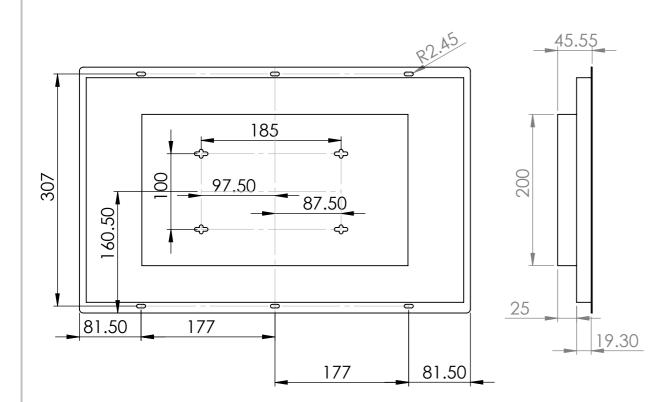

| UNLESS OTHERWISE SPECIFIED:<br>DIMENSIONS ARE IN MILLIMETERS<br>SURFACE FINISH:<br>TOLERANCES:<br>LINEAR:<br>ANGULAR: |              |      | finish:<br>NA | 4       |                 |  | DEBUR AND<br>BREAK SHARP<br>EDGES |
|-----------------------------------------------------------------------------------------------------------------------|--------------|------|---------------|---------|-----------------|--|-----------------------------------|
|                                                                                                                       | NAME         | SIGI | NATURE        | DATE    |                 |  |                                   |
| DRAWN