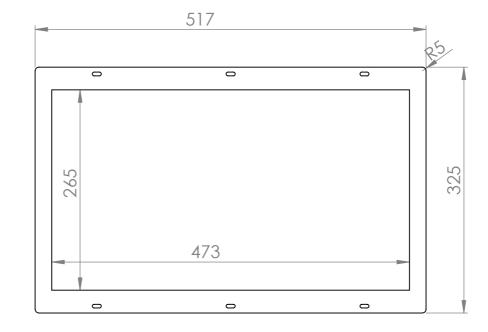

| UNLESS OTHERWISE SPECIFIED:<br>DIMENSIONS ARE IN MILLIMETERS<br>SURFACE FINISH:<br>TOLERANCES:<br>LINEAR:<br>ANGULAR: |              |      | finish:<br>NA | 4       |                 |  | DEBUR AND<br>BREAK SHARP<br>EDGES |
|-----------------------------------------------------------------------------------------------------------------------|--------------|------|---------------|---------|-----------------|--|-----------------------------------|
|                                                                                                                       | NAME         | SIGI | NATURE        | DATE    |                 |  |                                   |
| DRAWN