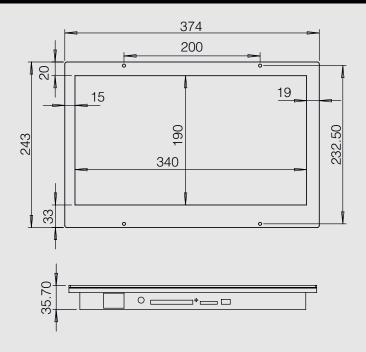

## **Technical Information**

| Packaged Weight         | 2.4Kg                                      |
|-------------------------|--------------------------------------------|
| Dimensions              | 435 x 302 x 102 mm                         |
| Screen Size             | 374 x 243 x 35.70                          |
| Storage Medium          | SDHC or USB (8GB USB Supplied)             |
| Button Inputs           | 10 Content Activation, 2 Volume<br>Control |
| Playable Format         | Video: .MP4, Audio: .MP3, Images: .JPG     |
| Video Resolution        | 1920 x 1080 Full HD                        |
| Viewing Angle           | U20°/D45°/L45°/R45°                        |
| Contrast Ratio          | 500:1                                      |
| Luminance               | 250cd/m <sup>2</sup>                       |
| Integrated Speakers Out | Stereo 2W x 2                              |
| Output Type             | Speakers                                   |
| Power                   | 100-240V 50/60hz                           |
| Power Consumption       | 11W                                        |
| Included                |                                            |