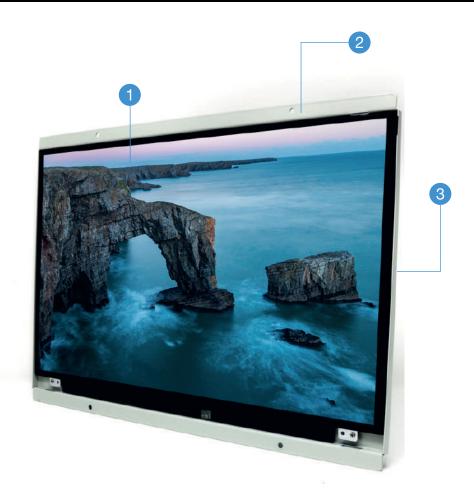

## 15" Open Frame Video Screen

Product Code: MOF15.6

- 1 All-in-One Screen & Media Player
  The All-in-One solution supports
  video, images and audio in a small
  compact manner.
- Wing Mount
  The on board fixing wings allow easy mounting to bespoke units.
- 3 Speakers & 3.5mm Jack
  The 15VS is capable of outputting to both speakers and headphones at the same time.

  Disable speakers via the switch at
  - Disable speakers via the switch at the bottom of the screen.
- Play content in a looping fashion or program for push button activation (up to 10 activation buttons) and 2 volume buttons).
- Storage
  The 15VS is supplied with an 8GB
  USB for your content.
  - Windows OS is required to program your U-Turn Round using a PC or Laptop (XP 10).