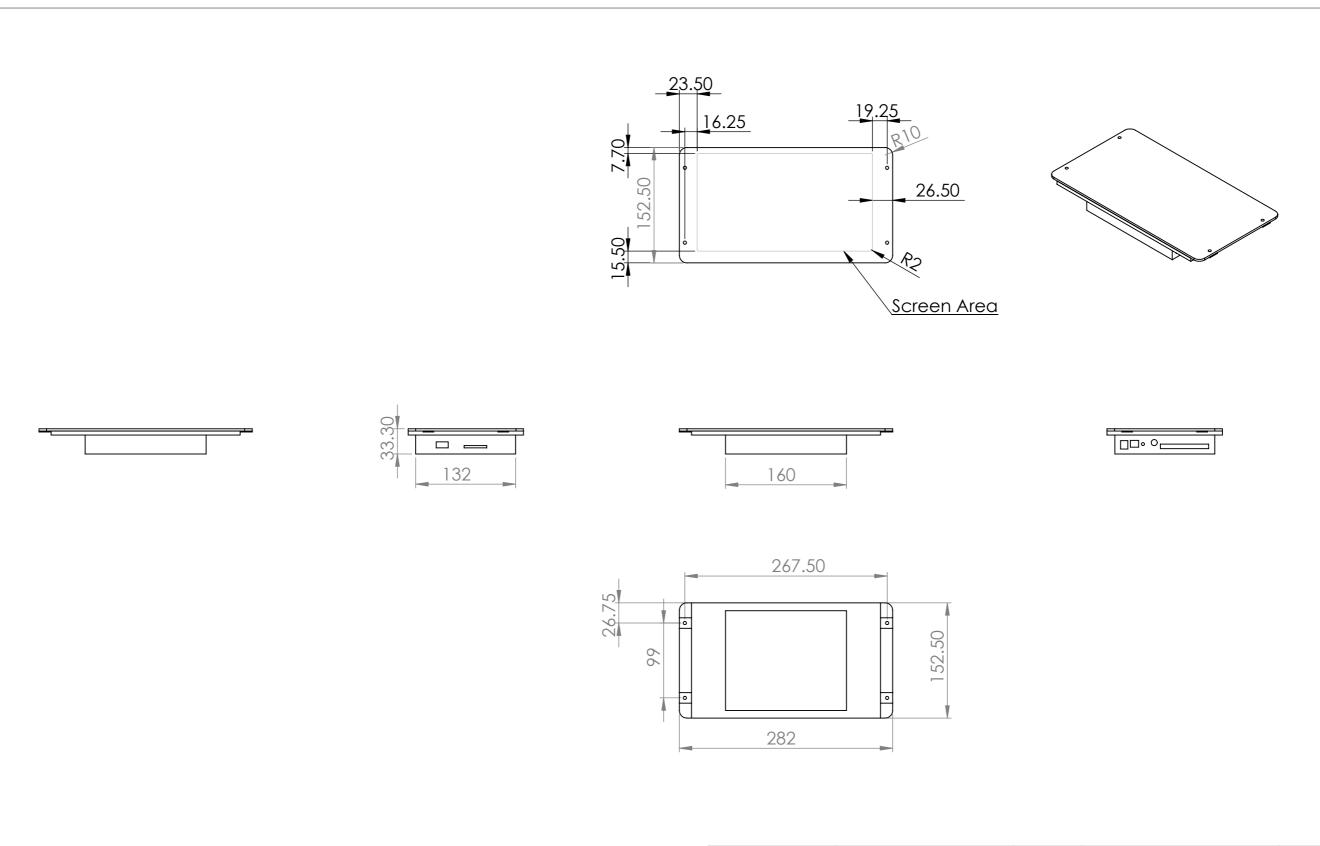

| UNLESS OTHERWISE SPECIFIED: DIMENSIONS ARE IN MILLIMETERS SURFACE FINISH: TOLERANCES: LINEAR: ANGULAR: |                      |      | FINISH: 10" Screen with Acrylic Front |         |           |  | DEBUR AND<br>BREAK SHARP<br>EDGES | DO NOT SCALE DRAWING REVISION |        |    |    |  |
|--------------------------------------------------------------------------------------------------------|----------------------|------|---------------------------------------|---------|-----------|--|-----------------------------------|-------------------------------|--------|----|----|--|
|                                                                                                        |                      |      |                                       |         |           |  |                                   | Blackbox-av 01639 767007      |        |    |    |  |
|                                                                                                        | NAME                 | SIGI | NATURE                                | DATE    |           |  |                                   | TITLE:                        |        |    |    |  |
| DRAWN                                                                                                  | David Knight         | [    | OJK                                   | 2-12-16 |           |  |                                   |                               |        |    |    |  |
| CHK'D                                                                                                  | 10" Open Frame Scree |      |                                       |         |           |  |                                   | reen                          |        |    |    |  |
| APPV'D                                                                                                 |                      |      |                                       |         |           |  |                                   |                               |        |    |    |  |
| MFG                                                                                                    |                      |      |                                       |         |           |  |                                   |                               |        |    |    |  |
| Q.A                                                                                                    |                      |      |                                       |         | MATERIAL: |  |                                   | DWG NO.                       |        |    |    |  |
|                                                                                                        |                      |      |                                       |         | NA        |  |                                   | 10 Inch Open Frame            |        | ne | A3 |  |
|                                                                                                        |                      |      |                                       |         | 1 '''     |  |                                   | '                             |        |    |    |  |
|                                                                                                        |                      |      |                                       | WEIGHT: |           |  | SCALE:1:5 SHEET 1 OF 1            |                               | 1 OF 1 |    |    |  |