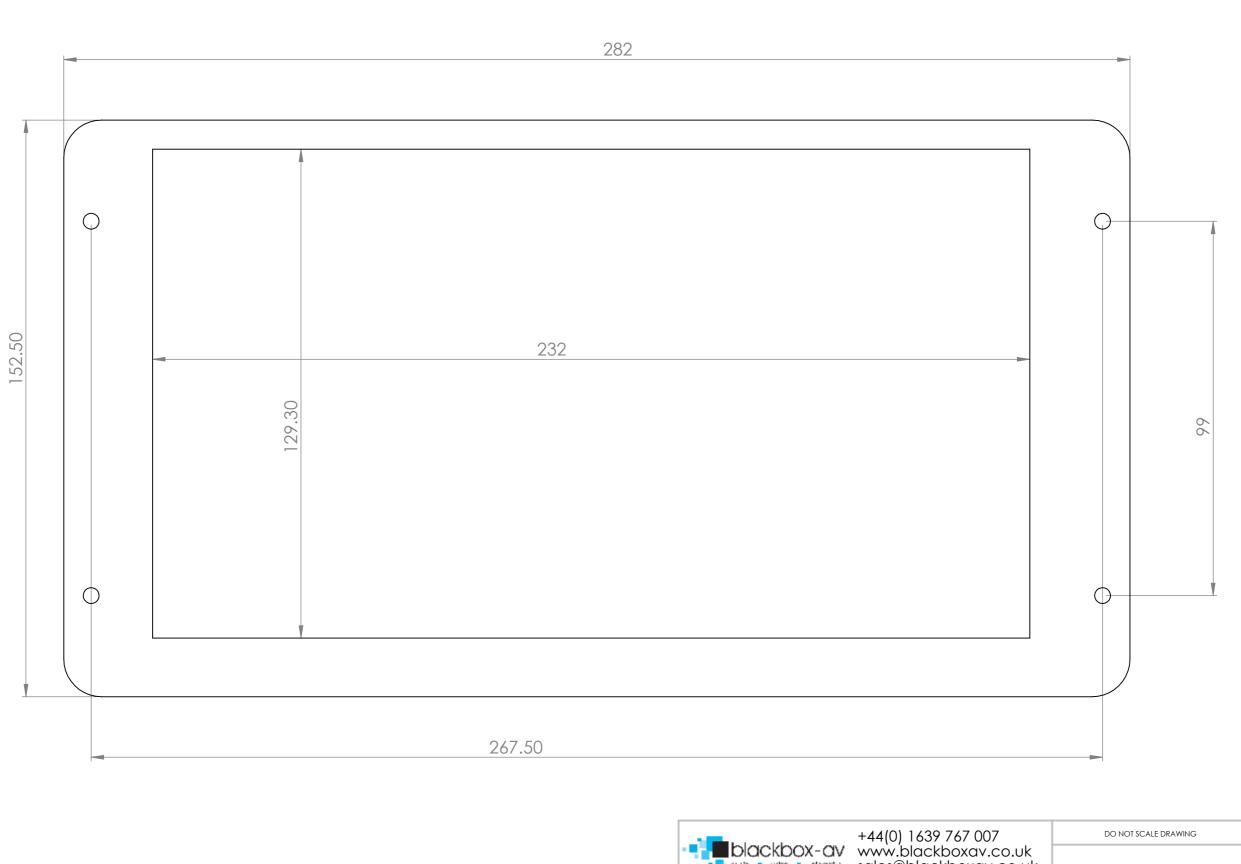

|                                                                                                                                                                                                                                                                                                                                                                                                                                                                                                                                                                                                                                                                                                                                                                                                                                                                                                                                                                                                                                                                                                                                                                                                                                                                                                                                                                                                                                                                                                                                                                                                                                                                                                                                                                                                                                                                                                                                                                                                                                                                                                                                | black                                                                                                                                  | hay a                                | +44      | (0) 1639 767 0<br>w.blackboxav<br>s@blackboxc | DO NOT SCALE DRAWING REVISION     |            |                             |                   |  |     |
|--------------------------------------------------------------------------------------------------------------------------------------------------------------------------------------------------------------------------------------------------------------------------------------------------------------------------------------------------------------------------------------------------------------------------------------------------------------------------------------------------------------------------------------------------------------------------------------------------------------------------------------------------------------------------------------------------------------------------------------------------------------------------------------------------------------------------------------------------------------------------------------------------------------------------------------------------------------------------------------------------------------------------------------------------------------------------------------------------------------------------------------------------------------------------------------------------------------------------------------------------------------------------------------------------------------------------------------------------------------------------------------------------------------------------------------------------------------------------------------------------------------------------------------------------------------------------------------------------------------------------------------------------------------------------------------------------------------------------------------------------------------------------------------------------------------------------------------------------------------------------------------------------------------------------------------------------------------------------------------------------------------------------------------------------------------------------------------------------------------------------------|----------------------------------------------------------------------------------------------------------------------------------------|--------------------------------------|----------|-----------------------------------------------|-----------------------------------|------------|-----------------------------|-------------------|--|-----|
|                                                                                                                                                                                                                                                                                                                                                                                                                                                                                                                                                                                                                                                                                                                                                                                                                                                                                                                                                                                                                                                                                                                                                                                                                                                                                                                                                                                                                                                                                                                                                                                                                                                                                                                                                                                                                                                                                                                                                                                                                                                                                                                                | DIGCKI<br>sudio • vak                                                                                                                  | OOX-O                                | sale     | w.blackboxa<br>s@blackboxc                    |                                   |            |                             |                   |  |     |
| The information of the state of | DTHERWISE SPECIFIED ONS ARE IN MILLIME mation, text and rels published in this dosole property of blacintended for the reconstruction. | TERS<br>lated<br>ocument<br>ckbox-av | FINISH:  | 4                                             | DEBUR AND<br>BREAK SHARP<br>EDGES | 10" (      | 0" Open Frame Perspex Cover |                   |  |     |
|                                                                                                                                                                                                                                                                                                                                                                                                                                                                                                                                                                                                                                                                                                                                                                                                                                                                                                                                                                                                                                                                                                                                                                                                                                                                                                                                                                                                                                                                                                                                                                                                                                                                                                                                                                                                                                                                                                                                                                                                                                                                                                                                | NAME                                                                                                                                   | SIGNATURE                            | DATE     | MATERIAL:  3mm Perspex                        |                                   | DWG NO.    | 2mm 10inah                  | nm 10inch Perspex |  | ۸.2 |
| DRAWN                                                                                                                                                                                                                                                                                                                                                                                                                                                                                                                                                                                                                                                                                                                                                                                                                                                                                                                                                                                                                                                                                                                                                                                                                                                                                                                                                                                                                                                                                                                                                                                                                                                                                                                                                                                                                                                                                                                                                                                                                                                                                                                          | David Knight                                                                                                                           | DKNIGHT                              | 12-10-17 |                                               |                                   | Smin funci |                             | reispex           |  | A3  |
| CHK'D                                                                                                                                                                                                                                                                                                                                                                                                                                                                                                                                                                                                                                                                                                                                                                                                                                                                                                                                                                                                                                                                                                                                                                                                                                                                                                                                                                                                                                                                                                                                                                                                                                                                                                                                                                                                                                                                                                                                                                                                                                                                                                                          |                                                                                                                                        |                                      |          | ·                                             |                                   |            |                             |                   |  |     |
|                                                                                                                                                                                                                                                                                                                                                                                                                                                                                                                                                                                                                                                                                                                                                                                                                                                                                                                                                                                                                                                                                                                                                                                                                                                                                                                                                                                                                                                                                                                                                                                                                                                                                                                                                                                                                                                                                                                                                                                                                                                                                                                                |                                                                                                                                        |                                      |          | WEIGHT:                                       |                                   | SCALE:1:10 |                             | SHEET 1 OF 1      |  |     |